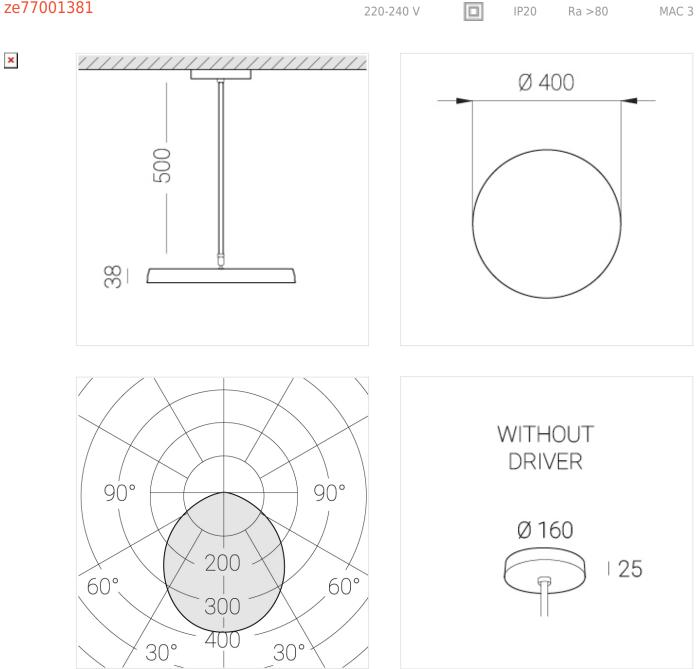

## Specifications

| Measurements:                                                                                                                                                                                                            | D400x38; D200x60 mm                                                                                                      |
|--------------------------------------------------------------------------------------------------------------------------------------------------------------------------------------------------------------------------|--------------------------------------------------------------------------------------------------------------------------|
| Round<br>Body:<br>Illuminant:                                                                                                                                                                                            | Aluminum<br>LED                                                                                                          |
| Electrical safety class:<br>Degree of protection:<br>Rated power:<br>Luminaire luminous flux*:<br>Light output*:<br>Colorful temperature*:<br>Color rendering index*:<br>Color temperature stability*:<br>cos *:<br>PRA: | II<br>IP20<br>63.7 w<br>7243 Im<br>114 Im/w<br>3000 K<br>Ra >80<br>MAC 3<br>0.97<br>LCA 60W 900-1750mA one4all SR<br>PRE |