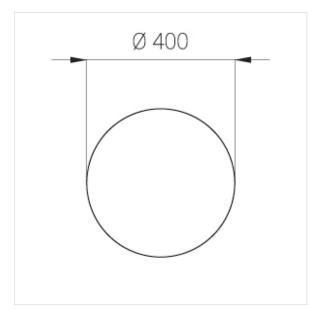

## Specifications

D400x38; D200x60 mm Measurements:

Round

Body: Aluminum Illuminant: LED

Electrical safety class: Ш IP20 Degree of protection: Rated power: 63.7 w Luminaire luminous flux\*: 6243 lm Light output\*: 98 lm/w Colorful temperature\*: 3000 K Color rendering index\*: Ra >90 Color temperature stability\*: MAC 3 cos \*: 0.97