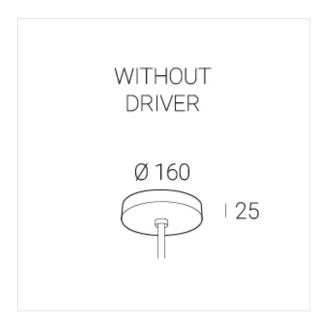

## OUT- external power supply, see installation manual.

The manufacturer reserves the right to change the configuration of the LED luminaire.