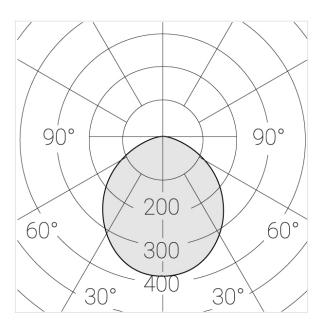

## Specifications

D400x38; D200x60 mm Measurements:

Round

Body: Aluminum Illuminant: LED

Electrical safety class: Ш IP20 Degree of protection: Rated power: 63.7 w Luminaire luminous flux\*: 6243 lm Light output\*: 98 lm/w Colorful temperature\*: 3000 K Color rendering index\*: Ra >90 Color temperature stability\*: MAC 3 cos \*: 0.97