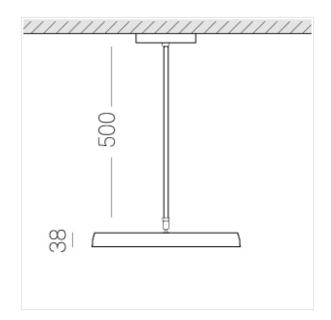

## Specifications

D400x38; D200x60 mm Measurements:

Round

Body: Aluminum Illuminant: LED

Electrical safety class: Ш IP20 Degree of protection: Rated power: 63.7 w Luminaire luminous flux\*: 6243 lm Light output\*: 98 lm/w Colorful temperature\*: 3000 K Color rendering index\*: Ra >90 Color temperature stability\*: MAC 3 cos \*: 0.97