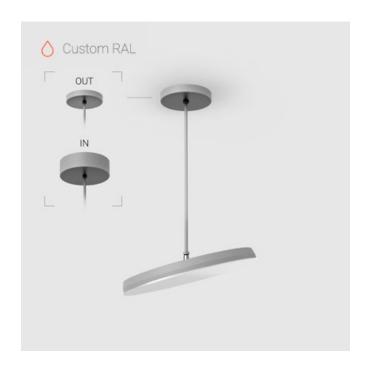

## Complectation

| LED module         | 1 |
|--------------------|---|
| Fastener           | 1 |
| Ceiling attachment | 1 |

 $\ensuremath{\mathsf{IN}}$  - power supply integrated into the ceiling cup, see installation manual.

## **Specifications**

Measurements: D400x38; D160x25 mm

Round

Body: Aluminum Illuminant: LED

Electrical safety class: 1 Degree of protection: IP20 Rated power: 63.7 w Luminaire luminous flux\*: 7805 lm Light output\*: 123.00 lm/w Colorful temperature\*: 4000 K Color rendering index\*: Ra >80 Color temperature stability\*: MAC 3 0.97 cos \*: LC 60W 900-1750mA flexC SR EXC PRA: