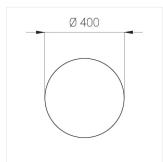

## **Specifications**

Measurements: D400x38; D160x25 mm

Round

Body: Aluminum Illuminant: LED

Electrical safety class: 1 Degree of protection: IP20 Rated power: 63.7 w Luminaire luminous flux\*: 7805 lm Light output\*: 123.00 lm/w Colorful temperature\*: 4000 K Color rendering index\*: Ra >80 Color temperature stability\*: MAC 3 0.97 cos \*: LC 60W 900-1750mA flexC SR EXC PRA: