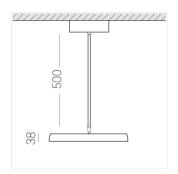

## **Specifications**

Measurements: D400x38; D160x25 mm

Round

Body: Aluminum Illuminant: LED

Electrical safety class: 1 Degree of protection: IP20 Rated power: 63.7 w Luminaire luminous flux\*: 7805 lm Light output\*: 123.00 lm/w Colorful temperature\*: 4000 K Color rendering index\*: Ra >80 Color temperature stability\*: MAC 3 0.97 cos \*: LC 60W 900-1750mA flexC SR EXC PRA: