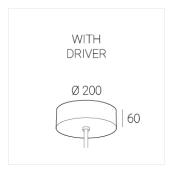

## Complectation

| LED module         | 1 |
|--------------------|---|
| Fastener           | 1 |
| Ceiling attachment | 1 |

 $\ensuremath{\mathsf{IN}}$  - power supply integrated into the ceiling cup, see installation manual.

## **Specifications**

Measurements: D400x38; D160x25 mm

Round

Body: Aluminum Illuminant: LED

Electrical safety class: 1 Degree of protection: IP20 Rated power: 63.7 w Luminaire luminous flux\*: 7805 lm Light output\*: 123.00 lm/w Colorful temperature\*: 4000 K Color rendering index\*: Ra >80 Color temperature stability\*: MAC 3 0.97 cos \*: LC 60W 900-1750mA flexC SR EXC PRA: