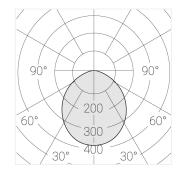

## **Specifications**

Measurements: D400x38; D160x25 mm

Round

Body: Aluminum Illuminant: LED

Electrical safety class: 1 Degree of protection: IP20 Rated power: 63.7 w Luminaire luminous flux\*: 7805 lm Light output\*: 123.00 lm/w Colorful temperature\*: 4000 K Color rendering index\*: Ra >80 Color temperature stability\*: MAC 3 0.97 cos \*: LC 60W 900-1750mA flexC SR EXC PRA: