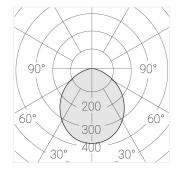

## **Specifications**

Measurements: D400x38; D160x25 mm

Round

Body: Aluminum Illuminant: LED

Electrical safety class: 1 Degree of protection: IP20 Rated power: 63.7 w Luminaire luminous flux\*: 7805 lm Light output\*: 123.00 lm/w 4000 K Colorful temperature\*: Color rendering index\*: Ra >80 Color temperature stability\*: MAC 3 0.97 cos \*: LCA 60W 900-1750mA one4all SR PRA: