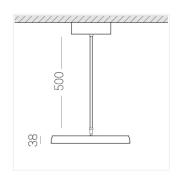

## **Specifications**

Measurements: D400x38; D160x25 mm

Round

Body: Aluminum Illuminant: LED

Electrical safety class: 1 Degree of protection: IP20 Rated power: 63.7 w Luminaire luminous flux\*: 7805 lm Light output\*: 123.00 lm/w 4000 K Colorful temperature\*: Color rendering index\*: Ra >80 Color temperature stability\*: MAC 3 0.97 cos \*: LCA 60W 900-1750mA one4all SR PRA: