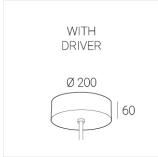

## **Specifications**

Measurements: D400x38; D160x25 mm

Round

Body: Aluminum Illuminant: LED

Electrical safety class: 1 Degree of protection: IP20 Rated power: 63.7 w Luminaire luminous flux\*: 7805 lm Light output\*: 123.00 lm/w 4000 K Colorful temperature\*: Color rendering index\*: Ra >80 Color temperature stability\*: MAC 3 0.97 cos \*: LCA 60W 900-1750mA one4all SR PRA: