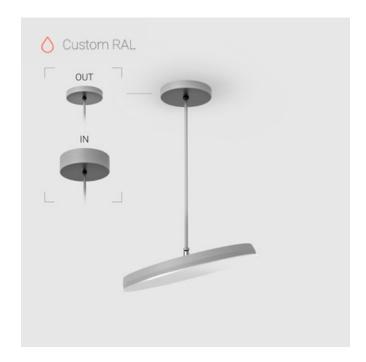

## **Specifications**

Measurements: D400x38; D160x25 mm

Round

Body: Aluminum Illuminant: LED

Electrical safety class: 1 Degree of protection: IP20 Rated power: 63.7 w Luminaire luminous flux\*: 7805 lm Light output\*: 123.00 lm/w 4000 K Colorful temperature\*: Color rendering index\*: Ra >80 Color temperature stability\*: MAC 3 0.97 cos \*: LCA 60W 900-1750mA one4all SR PRA: