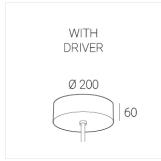

## Complectation

LED module 1
Fastener 1
Ceiling attachment 1

 $\ensuremath{\mathsf{IN}}$  - power supply integrated into the ceiling cup, see installation manual.

The manufacturer reserves the right to change the configuration of the LED luminaire.

## **Specifications**

Measurements: D400x38; D160x25 mm

Round

Body: Aluminum Illuminant: LED

Electrical safety class: 1 Degree of protection: IP20 Rated power: 63.7 w Luminaire luminous flux\*: 6745 lm Light output\*: 106.00 lm/w 4000 K Colorful temperature\*: Color rendering index\*: Ra >90 Color temperature stability\*: MAC 3 0.97 cos \*: LCA 60W 900-1750mA one4all SR PRA: