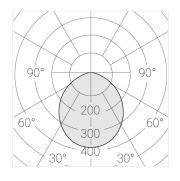

## **Specifications**

Measurements: D400x38; D160x25 mm

Round

Body: Aluminum Illuminant: LED

Electrical safety class: 1 Degree of protection: IP20 Rated power: 63.7 w Luminaire luminous flux\*: 6745 lm Light output\*: 106.00 lm/w 4000 K Colorful temperature\*: Color rendering index\*: Ra >90 Color temperature stability\*: MAC 3 0.97 cos \*: LCA 60W 900-1750mA one4all SR PRA: