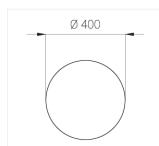

## **Specifications**

Measurements: D400x38; D160x25 mm

Round

Body: Aluminum Illuminant: LED

Electrical safety class: 1 Degree of protection: IP20 Rated power: 63.7 w Luminaire luminous flux\*: 6745 lm Light output\*: 106.00 lm/w 4000 K Colorful temperature\*: Color rendering index\*: Ra >90 Color temperature stability\*: MAC 3 0.97 cos \*: LCA 60W 900-1750mA one4all SR PRA: