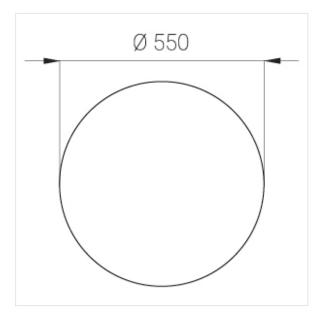

## Specifications

Measurements: D550x38; D160x25 mm

Round

Body: Aluminum Illuminant: LED

Electrical safety class: 1 IP20 Degree of protection: Rated power: 77.4 w Luminaire luminous flux\*: 9128 lm Light output\*: 118 lm/w Colorful temperature\*: 3000 K Color rendering index\*: Ra >80 Color temperature stability\*: MAC 3 cos \*: 0.95 LC 100W 1100-2100mA flexC SR EXC PRA: