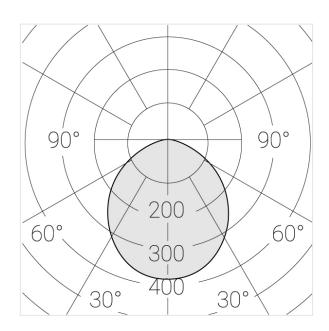

## Specifications

Measurements: D550x38; D160x25 mm

Round

Body: Aluminum Illuminant: LED

Electrical safety class: 1 IP20 Degree of protection: Rated power: 77.4 w Luminaire luminous flux\*: 9128 lm Light output\*: 118 lm/w Colorful temperature\*: 3000 K Color rendering index\*: Ra >80 Color temperature stability\*: MAC 3 cos \*: 0.95 LC 100W 1100-2100mA flexC SR EXC PRA: