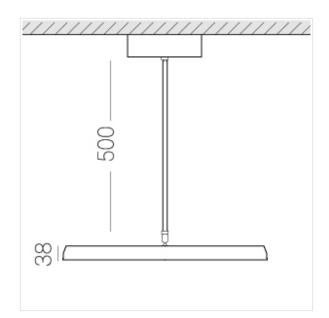

## Specifications

Measurements: D550x38; D160x25 mm

Round

Body: Aluminum Illuminant: LED

Electrical safety class: 1 IP20 Degree of protection: Rated power: 77.4 w Luminaire luminous flux\*: 9128 lm Light output\*: 118 lm/w Colorful temperature\*: 3000 K Color rendering index\*: Ra >80 Color temperature stability\*: MAC 3 cos \*: 0.95 LC 100W 1100-2100mA flexC SR EXC PRA: