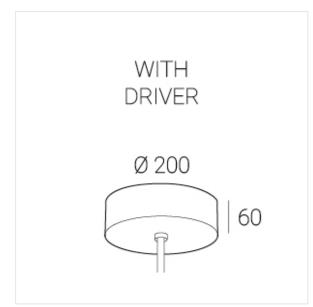

## Complectation

| LED module         | 1 |
|--------------------|---|
| Fastener           | 1 |
| Ceiling attachment | 1 |

 $\ensuremath{\mathsf{IN}}$  - power supply integrated into the ceiling cup, see installation manual.