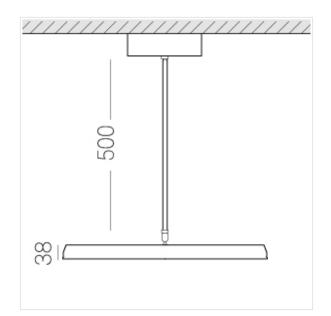

## **Specifications**

Measurements: D550x38; D160x25 mm

Round

Body: Aluminum Illuminant: LED

Electrical safety class: I IP20 Degree of protection: Rated power: 77.4 w Luminaire luminous flux\*: 7866 lm Light output\*: 102 lm/w Colorful temperature\*: 3000 K Color rendering index\*: Ra >90 Color temperature stability\*: MAC 3 cos \*: 0.95 LC 100W 1100-2100mA flexC SR EXC PRA: