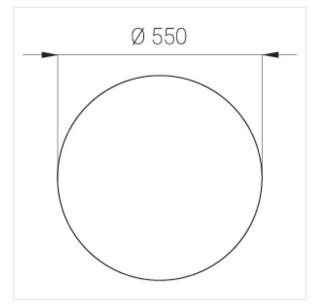

## **Specifications**

Measurements: D550x38; D160x25 mm

Round

Body: Aluminum Illuminant: LED

Electrical safety class: I IP20 Degree of protection: Rated power: 77.4 w Luminaire luminous flux\*: 7866 lm Light output\*: 102 lm/w Colorful temperature\*: 3000 K Color rendering index\*: Ra >90 Color temperature stability\*: MAC 3 cos \*: 0.95 LC 100W 1100-2100mA flexC SR EXC PRA: