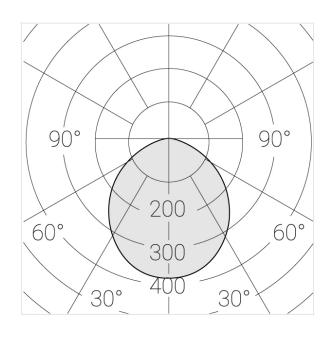

## **Specifications**

Measurements: D550x38; D160x25 mm

Round

Body: Aluminum Illuminant: LED

Electrical safety class: I IP20 Degree of protection: Rated power: 77.4 w Luminaire luminous flux\*: 7866 lm Light output\*: 102 lm/w Colorful temperature\*: 3000 K Color rendering index\*: Ra >90 Color temperature stability\*: MAC 3 cos \*: 0.95 LC 100W 1100-2100mA flexC SR EXC PRA: