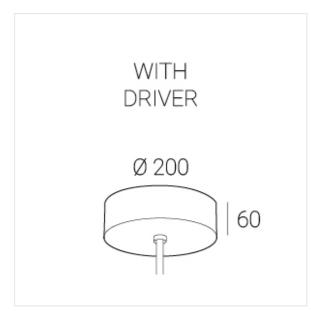

## Complectation

| LED module         | 1 |
|--------------------|---|
| Fastener           | 1 |
| Ceiling attachment | 1 |

 $\ensuremath{\mathsf{IN}}$  - power supply integrated into the ceiling cup, see installation manual.