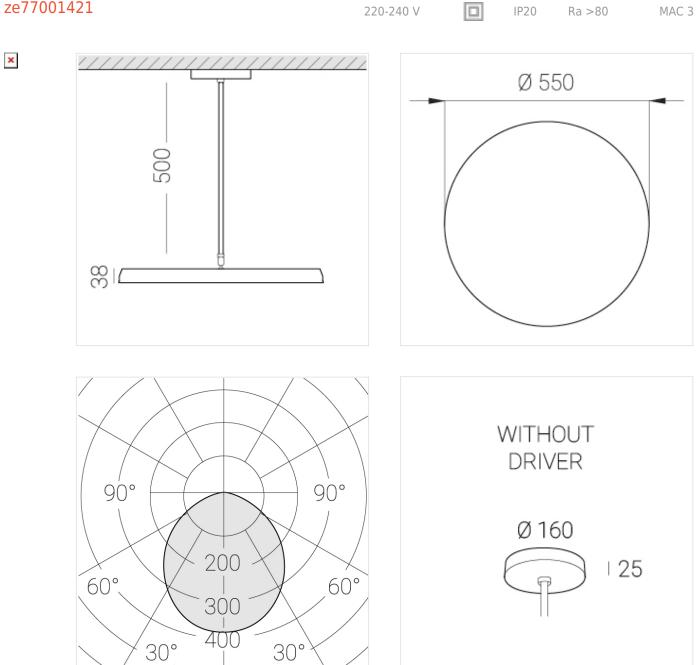

## Specifications

| Measurements:                 | D550x38; D200x60 mm              |
|-------------------------------|----------------------------------|
| Round<br>Body:<br>Illuminant: | Aluminum<br>LED                  |
| Electrical safety class:      | 11                               |
| Degree of protection:         | IP20                             |
| Rated power:                  | 77.4 w                           |
| Luminaire luminous flux*:     | 9128 lm                          |
| Light output*:                | 118 lm/w                         |
| Colorful temperature*:        | 3000 K                           |
| Color rendering index*:       | Ra >80                           |
| Color temperature stability*: | MAC 3                            |
| cos *:                        | 0.95                             |
| PRA:                          | LC 100W 1100-2100mA flexC SR EXC |