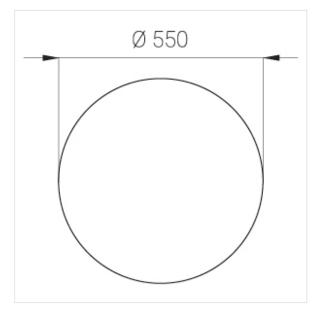

## **Specifications**

Measurements: D550x38; D200x60 mm

Round

Body: Aluminum Illuminant: LED

Electrical safety class: Ш IP20 Degree of protection: Rated power: 77.4 w Luminaire luminous flux\*: 7866 lm Light output\*: 102 lm/w Colorful temperature\*: 3000 K Color rendering index\*: Ra >90 Color temperature stability\*: MAC 3 cos \*: 0.95 LC 100W 1100-2100mA flexC SR EXC PRA: