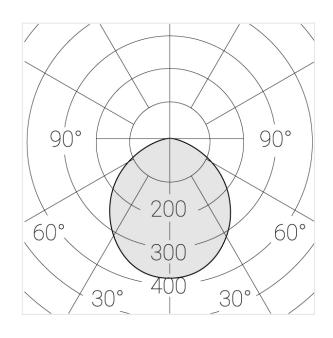

## **Specifications**

Measurements: D550x38; D200x60 mm

Round

Body: Aluminum Illuminant: LED

Electrical safety class: Ш IP20 Degree of protection: Rated power: 77.4 w Luminaire luminous flux\*: 7866 lm Light output\*: 102 lm/w Colorful temperature\*: 3000 K Color rendering index\*: Ra >90 Color temperature stability\*: MAC 3 cos \*: 0.95 LC 100W 1100-2100mA flexC SR EXC PRA: