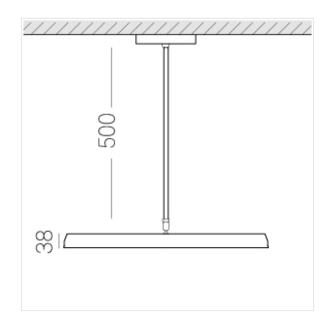

## **Specifications**

Measurements: D550x38; D200x60 mm

Round

Body: Aluminum Illuminant: LED

Electrical safety class: Ш IP20 Degree of protection: Rated power: 77.4 w Luminaire luminous flux\*: 7866 lm Light output\*: 102 lm/w Colorful temperature\*: 3000 K Color rendering index\*: Ra >90 Color temperature stability\*: MAC 3 cos \*: 0.95 LC 100W 1100-2100mA flexC SR EXC PRA: