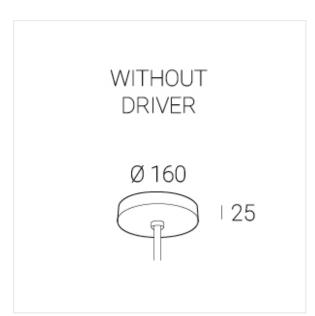

## Suspension luminaire на штанге

EVO Move OUT Black D550 78W 930

ze77001424 220-240 V IP20 Ra >90 MAC 3

| Complectation |  |
|---------------|--|
| LED module    |  |

| LED module         | 1 |
|--------------------|---|
| Conrol gear        | 1 |
| Fastener           | 1 |
| Ceiling attachment | 1 |

## OUT- external power supply, see installation manual.

The manufacturer reserves the right to change the configuration of the LED luminaire.