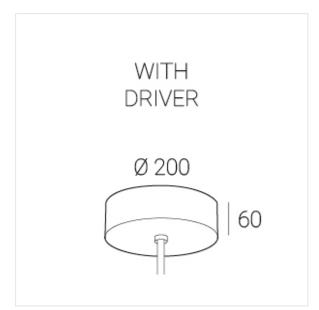

## $\ensuremath{\mathsf{IN}}$ - power supply integrated into the ceiling cup, see installation manual.

The manufacturer reserves the right to change the configuration of the LED luminaire.