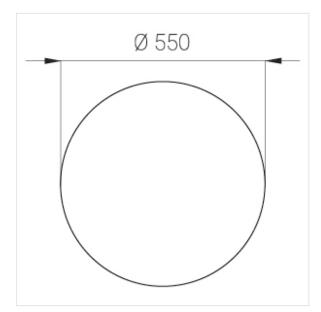

## Specifications

Measurements: D550x38; D160x25 mm

Round

Body: Aluminum Illuminant: LED

Electrical safety class: 1 IP20 Degree of protection: Rated power: 77.3 w Luminaire luminous flux\*: 9128 lm Light output\*: 118 lm/w Colorful temperature\*: 3000 K Color rendering index\*: Ra >80 Color temperature stability\*: MAC 3 0.95 cos \*: LCA 100W 1100-2100mA one4all SR PRE PRA: