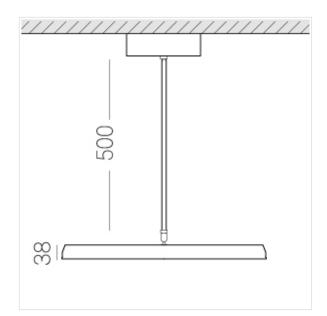

## Specifications

Measurements: D550x38; D160x25 mm

Round

Body: Aluminum Illuminant: LED

Electrical safety class: 1 IP20 Degree of protection: Rated power: 77.3 w Luminaire luminous flux\*: 9128 lm Light output\*: 118 lm/w Colorful temperature\*: 3000 K Color rendering index\*: Ra >80 Color temperature stability\*: MAC 3 0.95 cos \*: LCA 100W 1100-2100mA one4all SR PRE PRA: