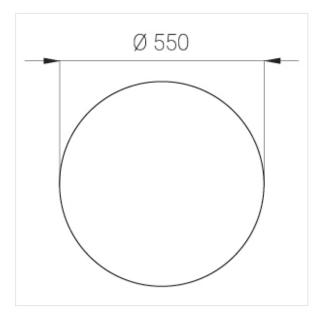

## **Specifications**

Measurements: D550x38; D160x25 mm

Round

Body: Aluminum Illuminant: LED

Electrical safety class: 1 IP20 Degree of protection: Rated power: 77.3 w Luminaire luminous flux\*: 7866 lm Light output\*: 102 lm/w Colorful temperature\*: 3000 K Color rendering index\*: Ra >90 Color temperature stability\*: MAC 3 cos \*: 0.95 LCA 100W 1100-2100mA one4all SR PRE PRA: