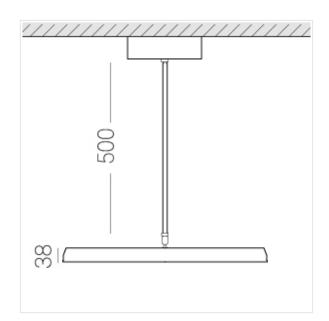

## **Specifications**

Measurements: D550x38; D160x25 mm

Round

Body: Aluminum Illuminant: LED

Electrical safety class: 1 IP20 Degree of protection: Rated power: 77.3 w Luminaire luminous flux\*: 7866 lm Light output\*: 102 lm/w Colorful temperature\*: 3000 K Color rendering index\*: Ra >90 Color temperature stability\*: MAC 3 cos \*: 0.95 LCA 100W 1100-2100mA one4all SR PRE PRA: