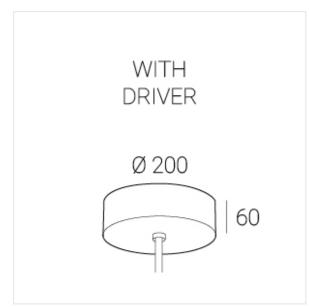

## $\ensuremath{\mathsf{IN}}$ - power supply integrated into the ceiling cup, see installation manual.

The manufacturer reserves the right to change the configuration of the LED luminaire.