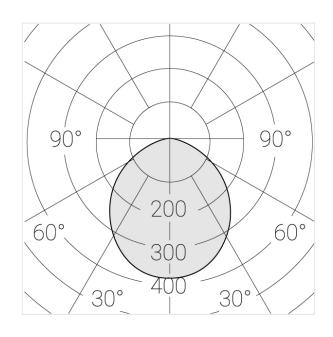

## **Specifications**

Measurements: D550x38; D160x25 mm

Round

Body: Aluminum Illuminant: LED

Electrical safety class: 1 IP20 Degree of protection: Rated power: 77.3 w Luminaire luminous flux\*: 7866 lm Light output\*: 102 lm/w Colorful temperature\*: 3000 K Color rendering index\*: Ra >90 Color temperature stability\*: MAC 3 cos \*: 0.95 LCA 100W 1100-2100mA one4all SR PRE PRA: