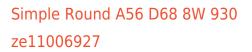

## Trimless recessed luminaire







Tenit-

## Complectation

| Body               | 1 |
|--------------------|---|
| LED module         | 1 |
| Conrol gear        | 1 |
| Fastener           | 2 |
| Screw x6           | 4 |
| Screw self-tapping | 2 |
| Washer D5          | 4 |
| Suction Cup        | 1 |
|                    |   |

## Dimming by TRIAC accessible on request

The manufacturer reserves the right to change the configuration of the LED luminaire.

## Specifications

| Measurements:<br>Net weight:  | D137x96 mm<br>0.65 kg |
|-------------------------------|-----------------------|
| Round<br>Body:<br>Illuminant: | Gypsum<br>LED         |
| mummant:                      | LED                   |
| Electrical safety class:      | 11                    |
| Degree of protection:         | IP20                  |