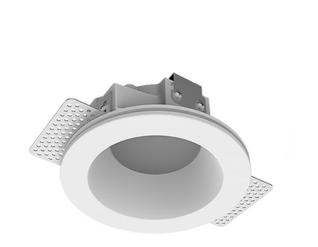

## Specifications

| Measurements:<br>Net weight:  | D137x96 mm<br>0.65 kg |
|-------------------------------|-----------------------|
| Round<br>Body:<br>Illuminant: | Gypsum<br>LED         |
| mummant:                      | LED                   |
| Electrical safety class:      | 11                    |
| Degree of protection:         | IP20                  |
| Rated power:                  | 7.8 w                 |
| Luminaire luminous flux*:     | 513 lm                |
| Light output*:                | 66 lm/w               |
| Colorful temperature*:        | 3000 K                |
| Color rendering index*:       | Ra >90                |
| Color temperature stability*: | MAC 3                 |
| COS *:                        | 0.4                   |
| PRA:                          | Mean Well APC-8-250   |