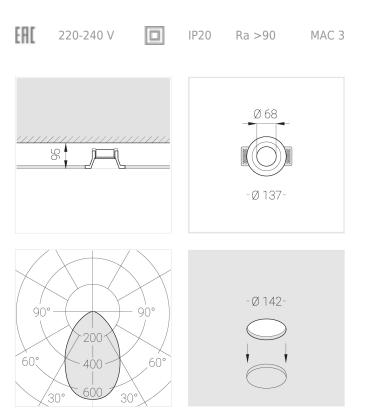

## Specifications

| Measurements:<br>Net weight:  | D137x96 mm<br>0.65 kg |
|-------------------------------|-----------------------|
| Round<br>Body:<br>Illuminant: | Gypsum<br>LED         |
| mummant:                      | LED                   |
| Electrical safety class:      | 11                    |
| Degree of protection:         | IP20                  |
| Rated power:                  | 7.8 w                 |
| Luminaire luminous flux*:     | 513 lm                |
| Light output*:                | 66 lm/w               |
| Colorful temperature*:        | 3000 K                |
| Color rendering index*:       | Ra >90                |
| Color temperature stability*: | MAC 3                 |
| COS *:                        | 0.4                   |
| PRA:                          | Mean Well APC-8-250   |