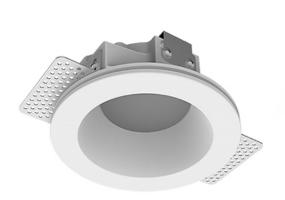

## Trimless recessed luminaire

Tenit-

## Specifications

| Measurements:<br>Net weight:  | D137x96 mm<br>0.75 kg        |
|-------------------------------|------------------------------|
| Round<br>Body:                | Gypsum                       |
| Illuminant:                   | LED                          |
| Electrical safety class:      | П                            |
| Degree of protection:         | IP20                         |
| Rated power:                  | 11.2 w                       |
| Luminaire luminous flux*:     | 759 lm                       |
| Light output*:                | 68.00 lm/w                   |
| Colorful temperature*:        | 4000 K                       |
| Color rendering index*:       | Ra >90                       |
| Color temperature stability*: | MAC 3                        |
| cos *:                        | 0.96                         |
| PRA:                          | LC 10/150-400/40 bDW SC PRE2 |