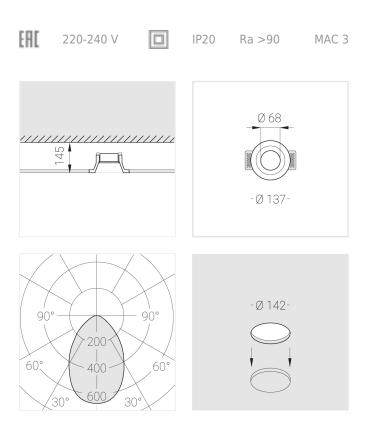

## Specifications

| Measurements:<br>Net weight:  | D137x96 mm<br>0.75 kg        |
|-------------------------------|------------------------------|
| Round<br>Body:                | Gypsum                       |
| Illuminant:                   | LED                          |
| Electrical safety class:      | П                            |
| Degree of protection:         | IP20                         |
| Rated power:                  | 11.2 w                       |
| Luminaire luminous flux*:     | 759 lm                       |
| Light output*:                | 68.00 lm/w                   |
| Colorful temperature*:        | 4000 K                       |
| Color rendering index*:       | Ra >90                       |
| Color temperature stability*: | MAC 3                        |
| cos *:                        | 0.96                         |
| PRA:                          | LC 10/150-400/40 bDW SC PRE2 |