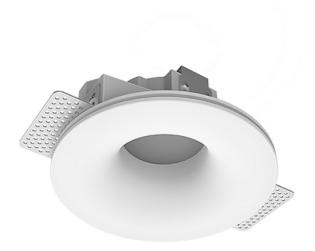

## Specifications

| Measurements:                 | D167x96 mm                       |
|-------------------------------|----------------------------------|
| Net weight:                   | 1.1 kg                           |
| Round<br>Body:<br>Illuminant: | Gypsum<br>LED                    |
| Electrical safety class:      | II                               |
| Degree of protection:         | IP20                             |
| Rated power:                  | 8.1 w                            |
| Luminaire luminous flux*:     | 545 Im                           |
| Light output*:                | 67.00 Im/w                       |
| Colorful temperature*:        | 3000 K                           |
| Color rendering index*:       | Ra >80                           |
| Color temperature stability*: | MAC 3                            |
| cos *:                        | 0.95                             |
| PRA:                          | LCA 10W 150-400mA one4all SC PRE |