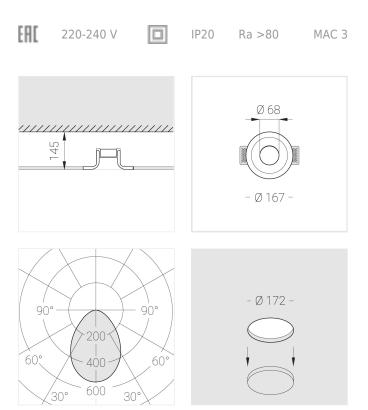

## Specifications

| Measurements:                 | D167x96 mm                       |
|-------------------------------|----------------------------------|
| Net weight:                   | 1.1 kg                           |
| Round<br>Body:<br>Illuminant: | Gypsum<br>LED                    |
| Electrical safety class:      | II                               |
| Degree of protection:         | IP20                             |
| Rated power:                  | 8.1 w                            |
| Luminaire luminous flux*:     | 545 Im                           |
| Light output*:                | 67.00 Im/w                       |
| Colorful temperature*:        | 3000 K                           |
| Color rendering index*:       | Ra >80                           |
| Color temperature stability*: | MAC 3                            |
| cos *:                        | 0.95                             |
| PRA:                          | LCA 10W 150-400mA one4all SC PRE |