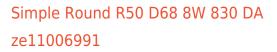

## Trimless recessed luminaire

Tenit-

## Specifications

| Measurements:                 | D167x96 mm                       |
|-------------------------------|----------------------------------|
| Net weight:                   | 1.1 kg                           |
| Round<br>Body:<br>Illuminant: | Gypsum<br>LED                    |
| Electrical safety class:      | II                               |
| Degree of protection:         | IP20                             |
| Rated power:                  | 8.1 w                            |
| Luminaire luminous flux*:     | 545 Im                           |
| Light output*:                | 67.00 Im/w                       |
| Colorful temperature*:        | 3000 K                           |
| Color rendering index*:       | Ra >80                           |
| Color temperature stability*: | MAC 3                            |
| cos *:                        | 0.95                             |
| PRA:                          | LCA 10W 150-400mA one4all SC PRE |