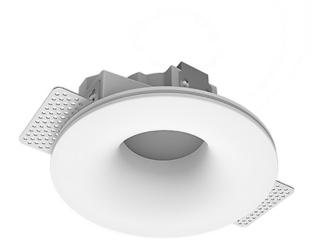

## Trimless recessed luminaire

Tenit-

## Specifications

| Measurements:                 | D167x96 mm                       |
|-------------------------------|----------------------------------|
| Net weight:                   | 1.1 kg                           |
| Round<br>Body:<br>Illuminant: | Gypsum<br>LED                    |
| Electrical safety class:      | II                               |
| Degree of protection:         | IP20                             |
| Rated power:                  | 11.2 w                           |
| Luminaire luminous flux*:     | 746 Im                           |
| Light output*:                | 67.00 Im/w                       |
| Colorful temperature*:        | 3000 K                           |
| Color rendering index*:       | Ra >80                           |
| Color temperature stability*: | MAC 3                            |
| cos *:                        | 0.96                             |
| PRA:                          | LCA 10W 150-400mA one4all SC PRE |