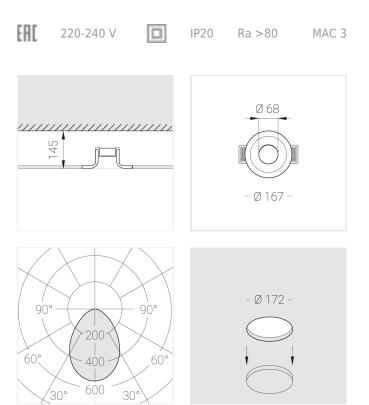

## Specifications

| Measurements:                 | D167x96 mm                       |
|-------------------------------|----------------------------------|
| Net weight:                   | 1.1 kg                           |
| Round<br>Body:<br>Illuminant: | Gypsum<br>LED                    |
| Electrical safety class:      | II                               |
| Degree of protection:         | IP20                             |
| Rated power:                  | 11.2 w                           |
| Luminaire luminous flux*:     | 746 Im                           |
| Light output*:                | 67.00 Im/w                       |
| Colorful temperature*:        | 3000 K                           |
| Color rendering index*:       | Ra >80                           |
| Color temperature stability*: | MAC 3                            |
| cos *:                        | 0.96                             |
| PRA:                          | LCA 10W 150-400mA one4all SC PRE |