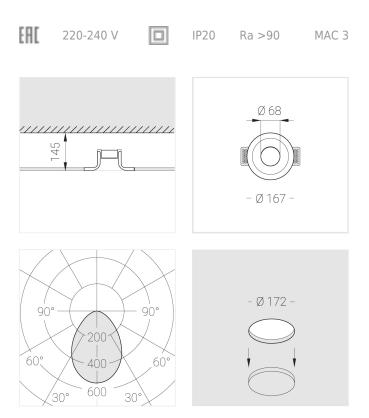

## Specifications

| Measurements:                 | D167x96 mm                       |
|-------------------------------|----------------------------------|
| Net weight:                   | 1.1 kg                           |
| Round<br>Body:<br>Illuminant: | Gypsum<br>LED                    |
| Electrical safety class:      | li                               |
| Degree of protection:         | IP20                             |
| Rated power:                  | 8.1 w                            |
| Luminaire luminous flux*:     | 470 lm                           |
| Light output*:                | 58.00 lm/w                       |
| Colorful temperature*:        | 3000 K                           |
| Color rendering index*:       | Ra >90                           |
| Color temperature stability*: | MAC 3                            |
| cos *:                        | 0.95                             |
| PRA:                          | LCA 10W 150-400mA one4all SC PRE |