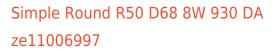

## Trimless recessed luminaire

Tenit-

## Specifications

| Measurements:                 | D167x96 mm                       |
|-------------------------------|----------------------------------|
| Net weight:                   | 1.1 kg                           |
| Round<br>Body:<br>Illuminant: | Gypsum<br>LED                    |
| Electrical safety class:      | li                               |
| Degree of protection:         | IP20                             |
| Rated power:                  | 8.1 w                            |
| Luminaire luminous flux*:     | 470 lm                           |
| Light output*:                | 58.00 lm/w                       |
| Colorful temperature*:        | 3000 K                           |
| Color rendering index*:       | Ra >90                           |
| Color temperature stability*: | MAC 3                            |
| cos *:                        | 0.95                             |
| PRA:                          | LCA 10W 150-400mA one4all SC PRE |