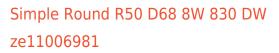

## Trimless recessed luminaire

Tenit-

## Specifications

| Measurements:<br>Net weight:  | D167x96 mm<br>1.1 kg         |
|-------------------------------|------------------------------|
| Round<br>Body:<br>Illuminant: | Gypsum<br>LED                |
| Electrical safety class:      | П                            |
| Degree of protection:         | IP20                         |
| Rated power:                  | 8.1 w                        |
| Luminaire luminous flux*:     | 545 lm                       |
| Light output*:                | 67.00 lm/w                   |
| Colorful temperature*:        | 3000 K                       |
| Color rendering index*:       | Ra >80                       |
| Color temperature stability*: | MAC 3                        |
| cos *:                        | 0.95                         |
| PRA:                          | LC 10/150-400/40 bDW SC PRE2 |