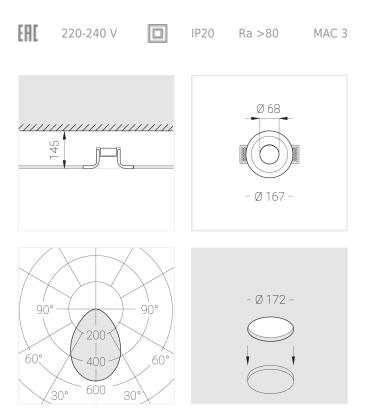

## Specifications

| Measurements:<br>Net weight:  | D167x96 mm<br>1.1 kg         |
|-------------------------------|------------------------------|
| Round<br>Body:<br>Illuminant: | Gypsum<br>LED                |
| Electrical safety class:      | П                            |
| Degree of protection:         | IP20                         |
| Rated power:                  | 8.1 w                        |
| Luminaire luminous flux*:     | 545 lm                       |
| Light output*:                | 67.00 lm/w                   |
| Colorful temperature*:        | 3000 K                       |
| Color rendering index*:       | Ra >80                       |
| Color temperature stability*: | MAC 3                        |
| cos *:                        | 0.95                         |
| PRA:                          | LC 10/150-400/40 bDW SC PRE2 |