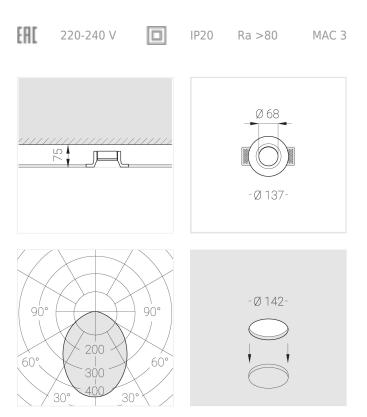

## Specifications

| Measurements:<br>Net weight:  | D137x70 mm<br>0.61 kg |
|-------------------------------|-----------------------|
| Round<br>Body:                | Gypsum                |
| Illuminant:                   | LED                   |
| Electrical safety class:      | Ш                     |
| Degree of protection:         | IP20                  |
| Rated power:                  | 7.8 w                 |
| Luminaire luminous flux*:     | 639 lm                |
| Light output*:                | 82.00 lm/w            |
| Colorful temperature*:        | 3000 K                |
| Color rendering index*:       | Ra >80                |
| Color temperature stability*: | MAC 3                 |
| COS *:                        | 0.4                   |
| PRA:                          | Mean Well APC-8-250   |