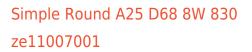

## Trimless recessed luminaire

Tenit-

## Specifications

| Measurements:<br>Net weight:  | D137x70 mm<br>0.61 kg |
|-------------------------------|-----------------------|
| Round<br>Body:                | Gypsum                |
| Illuminant:                   | LED                   |
| Electrical safety class:      | Ш                     |
| Degree of protection:         | IP20                  |
| Rated power:                  | 7.8 w                 |
| Luminaire luminous flux*:     | 639 lm                |
| Light output*:                | 82.00 lm/w            |
| Colorful temperature*:        | 3000 K                |
| Color rendering index*:       | Ra >80                |
| Color temperature stability*: | MAC 3                 |
| COS *:                        | 0.4                   |
| PRA:                          | Mean Well APC-8-250   |