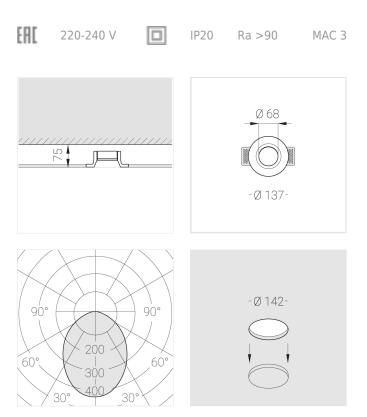

## Specifications

| Measurements:<br>Net weight:  | D137x70 mm<br>0.61 kg |
|-------------------------------|-----------------------|
| Round<br>Body:                | Gypsum                |
| Illuminant:                   | LED                   |
| Electrical safety class:      | П                     |
| Degree of protection:         | IP20                  |
| Rated power:                  | 7.8 w                 |
| Luminaire luminous flux*:     | 551 lm                |
| Light output*:                | 71.00 lm/w            |
| Colorful temperature*:        | 3000 K                |
| Color rendering index*:       | Ra >90                |
| Color temperature stability*: | MAC 3                 |
| COS *:                        | 0.4                   |
| PRA:                          | Mean Well APC-8-250   |