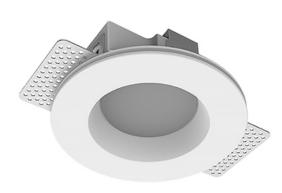

## Specifications

| Measurements:<br>Net weight:  | D137x70 mm<br>0.61 kg |
|-------------------------------|-----------------------|
| Round<br>Body:                | Gypsum                |
| Illuminant:                   | LED                   |
| Electrical safety class:      | П                     |
| Degree of protection:         | IP20                  |
| Rated power:                  | 7.8 w                 |
| Luminaire luminous flux*:     | 551 lm                |
| Light output*:                | 71.00 lm/w            |
| Colorful temperature*:        | 3000 K                |
| Color rendering index*:       | Ra >90                |
| Color temperature stability*: | MAC 3                 |
| COS *:                        | 0.4                   |
| PRA:                          | Mean Well APC-8-250   |