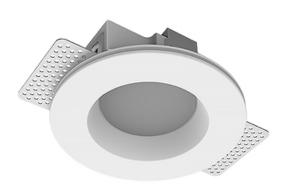

## Specifications

| Measurements:                 | D137x70 mm           |
|-------------------------------|----------------------|
| Net weight:                   | 0.64 kg              |
| Round<br>Body:<br>Illuminant: | Gypsum<br>LED        |
| Electrical safety class:      | II                   |
| Degree of protection:         | IP20                 |
| Rated power:                  | 11.2 w               |
| Luminaire luminous flux*:     | 754 Im               |
| Light output*:                | 67.00 Im/w           |
| Colorful temperature*:        | 3000 K               |
| Color rendering index*:       | Ra >90               |
| Color temperature stability*: | MAC 3                |
| cos *:                        | 0.5                  |
| PRA:                          | Mean Well APC-12-350 |