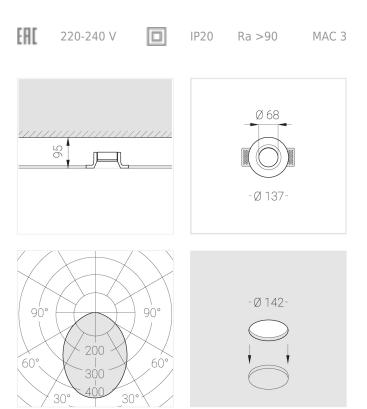

## Specifications

| Measurements:                 | D137x70 mm           |
|-------------------------------|----------------------|
| Net weight:                   | 0.64 kg              |
| Round<br>Body:<br>Illuminant: | Gypsum<br>LED        |
| Electrical safety class:      | II                   |
| Degree of protection:         | IP20                 |
| Rated power:                  | 11.2 w               |
| Luminaire luminous flux*:     | 754 Im               |
| Light output*:                | 67.00 Im/w           |
| Colorful temperature*:        | 3000 K               |
| Color rendering index*:       | Ra >90               |
| Color temperature stability*: | MAC 3                |
| cos *:                        | 0.5                  |
| PRA:                          | Mean Well APC-12-350 |