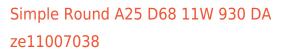

## Trimless recessed luminaire

Tenit-

## Specifications

| Measurements:<br>Net weight:                                                                                                               | D137x70 mm<br>0.71 kg                                  |
|--------------------------------------------------------------------------------------------------------------------------------------------|--------------------------------------------------------|
| Round<br>Body:                                                                                                                             | Gypsum                                                 |
| Illuminant:                                                                                                                                | LED                                                    |
| Electrical safety class:<br>Degree of protection:<br>Rated power:<br>Luminaire luminous flux*:<br>Light output*:<br>Colorful temperature*: | II<br>IP20<br>11.2 w<br>754 Im<br>67.00 Im/w<br>3000 K |
| Color rendering index*:                                                                                                                    | Ra >90                                                 |
| Color temperature stability*:<br>cos *:                                                                                                    | MAC 3<br>0.96                                          |
| PRA:                                                                                                                                       | LCA 10W 150-400mA one4all SC PRE                       |