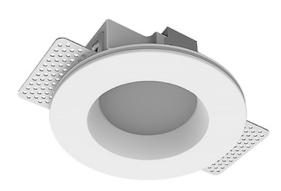

## Specifications

| Measurements:<br>Net weight:                                                                                                               | D137x70 mm<br>0.71 kg                                  |
|--------------------------------------------------------------------------------------------------------------------------------------------|--------------------------------------------------------|
| Round<br>Body:                                                                                                                             | Gypsum                                                 |
| Illuminant:                                                                                                                                | LED                                                    |
| Electrical safety class:<br>Degree of protection:<br>Rated power:<br>Luminaire luminous flux*:<br>Light output*:<br>Colorful temperature*: | II<br>IP20<br>11.2 w<br>754 Im<br>67.00 Im/w<br>3000 K |
| Color rendering index*:                                                                                                                    | Ra >90                                                 |
| Color temperature stability*:<br>cos *:                                                                                                    | MAC 3<br>0.96                                          |
| PRA:                                                                                                                                       | LCA 10W 150-400mA one4all SC PRE                       |