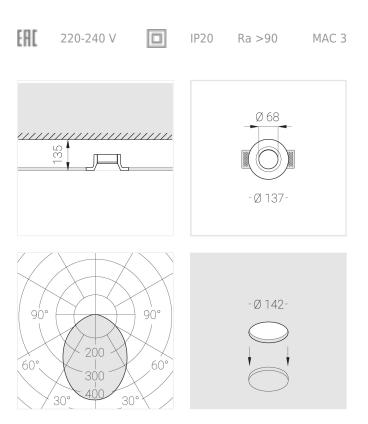

## Specifications

| Measurements:<br>Net weight:                                                                                                               | D137x70 mm<br>0.71 kg                                  |
|--------------------------------------------------------------------------------------------------------------------------------------------|--------------------------------------------------------|
| Round<br>Body:                                                                                                                             | Gypsum                                                 |
| Illuminant:                                                                                                                                | LED                                                    |
| Electrical safety class:<br>Degree of protection:<br>Rated power:<br>Luminaire luminous flux*:<br>Light output*:<br>Colorful temperature*: | II<br>IP20<br>11.2 w<br>754 Im<br>67.00 Im/w<br>3000 K |
| Color rendering index*:                                                                                                                    | Ra >90                                                 |
| Color temperature stability*:<br>cos *:                                                                                                    | MAC 3<br>0.96                                          |
| PRA:                                                                                                                                       | LCA 10W 150-400mA one4all SC PRE                       |