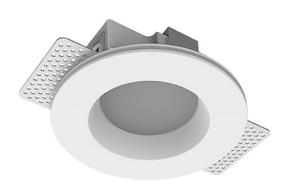

## Trimless recessed luminaire

Tenit-

## Specifications

| Measurements:<br>Net weight:  | D137x70 mm<br>0.71 kg        |
|-------------------------------|------------------------------|
| Round<br>Body:<br>Illuminant: | Gypsum<br>LED                |
| Electrical safety class:      | 11                           |
| Degree of protection:         | IP20                         |
| Rated power:                  | 11.2 w                       |
| Luminaire luminous flux*:     | 754 lm                       |
| Light output*:                | 67.00 lm/w                   |
| Colorful temperature*:        | 3000 K                       |
| Color rendering index*:       | Ra >90                       |
| Color temperature stability*: | MAC 3                        |
| cos *:                        | 0.96                         |
| PRA:                          | LC 10/150-400/40 bDW SC PRE2 |