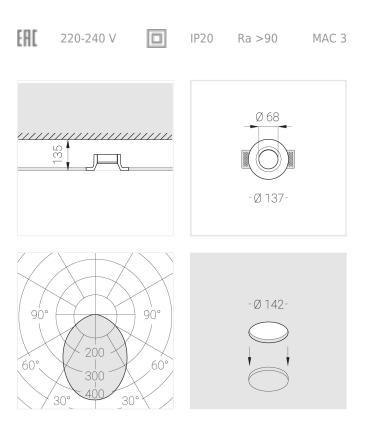

## Specifications

| Measurements:<br>Net weight:  | D137x70 mm<br>0.71 kg        |
|-------------------------------|------------------------------|
| Round<br>Body:<br>Illuminant: | Gypsum<br>LED                |
| Electrical safety class:      | 11                           |
| Degree of protection:         | IP20                         |
| Rated power:                  | 11.2 w                       |
| Luminaire luminous flux*:     | 754 lm                       |
| Light output*:                | 67.00 lm/w                   |
| Colorful temperature*:        | 3000 K                       |
| Color rendering index*:       | Ra >90                       |
| Color temperature stability*: | MAC 3                        |
| cos *:                        | 0.96                         |
| PRA:                          | LC 10/150-400/40 bDW SC PRE2 |