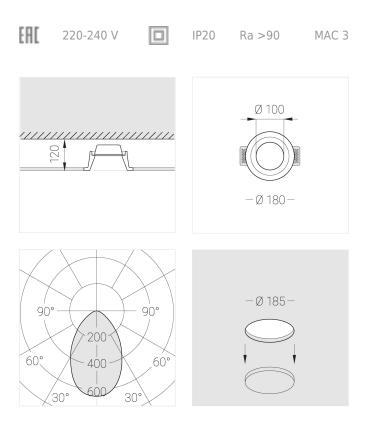

#### Specifications

| Measurements:<br>Net weight:  | D180x96 mm<br>1.01 kg     |
|-------------------------------|---------------------------|
| Round<br>Body:<br>Illuminant: | Gypsum<br>LED             |
| Electrical safety class:      | 11                        |
| Degree of protection:         | IP20                      |
| Rated power:                  | 11.1 w                    |
| Luminaire luminous flux*:     | 877 lm                    |
| Light output*:                | 79.00 lm/w                |
| Colorful temperature*:        | 3000 K                    |
| Color rendering index*:       | Ra >90                    |
| Color temperature stability*: | MAC 3                     |
| cos *:                        | 0.53                      |
| PRA:                          | LC 10/250/40 fixC SR SNC2 |