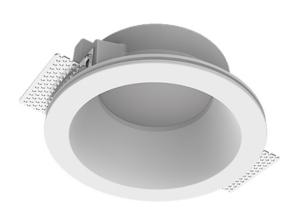

# Trimless recessed luminaire

## Simple Round A56 D100 11W 930 ze11007447

Tenit-

#### Specifications

| Measurements:<br>Net weight:  | D180x96 mm<br>1.01 kg     |
|-------------------------------|---------------------------|
| Round<br>Body:<br>Illuminant: | Gypsum<br>LED             |
| Electrical safety class:      | 11                        |
| Degree of protection:         | IP20                      |
| Rated power:                  | 11.1 w                    |
| Luminaire luminous flux*:     | 877 lm                    |
| Light output*:                | 79.00 lm/w                |
| Colorful temperature*:        | 3000 K                    |
| Color rendering index*:       | Ra >90                    |
| Color temperature stability*: | MAC 3                     |
| cos *:                        | 0.53                      |
| PRA:                          | LC 10/250/40 fixC SR SNC2 |