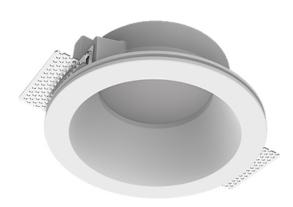

## Specifications

| Measurements:<br>Net weight:  | D180x96 mm<br>1.14 kg         |
|-------------------------------|-------------------------------|
| Round<br>Body:<br>Illuminant: | Gypsum<br>LED                 |
| Electrical safety class:      | П                             |
| Degree of protection:         | IP20                          |
| Rated power:                  | 16 w                          |
| Luminaire luminous flux*:     | 1394 lm                       |
| Light output*:                | 87.00 lm/w                    |
| Colorful temperature*:        | 3000 K                        |
| Color rendering index*:       | Ra >80                        |
| Color temperature stability*: | MAC 3                         |
| COS *:                        | 0.86                          |
| PRA:                          | LCAI 15W 150mA-400mA ECO slim |