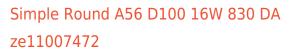

## Trimless recessed luminaire

Tenit-

## Specifications

| Measurements:<br>Net weight:  | D180x96 mm<br>1.14 kg         |
|-------------------------------|-------------------------------|
| Round<br>Body:<br>Illuminant: | Gypsum<br>LED                 |
| Electrical safety class:      | П                             |
| Degree of protection:         | IP20                          |
| Rated power:                  | 16 w                          |
| Luminaire luminous flux*:     | 1394 lm                       |
| Light output*:                | 87.00 lm/w                    |
| Colorful temperature*:        | 3000 K                        |
| Color rendering index*:       | Ra >80                        |
| Color temperature stability*: | MAC 3                         |
| COS *:                        | 0.86                          |
| PRA:                          | LCAI 15W 150mA-400mA ECO slim |