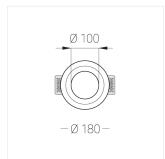

### **Specifications**

| Measurements: | D180x96 mm |
|---------------|------------|
| Net weight:   | 1.1 kg     |

Round

Body: Gypsum Illuminant: LED

Electrical safety class: Ш Degree of protection: IP20 Rated power: 11.4 w Luminaire luminous flux\*: 877 lm Light output\*: 77.00 lm/w Colorful temperature\*: 3000 K Color rendering index\*: Ra >90 Color temperature stability\*: MAC 3 cos \*: 0.96 PRA: LC 10/150-400/40 bDW SC PRE2