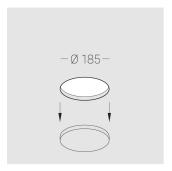

### **Specifications**

| Measurements: | D180x96 mm |
|---------------|------------|
| Net weight:   | 1.1 kg     |

Round

Body: Gypsum Illuminant: LED

Electrical safety class: Ш Degree of protection: IP20 Rated power: 11.4 w Luminaire luminous flux\*: 877 lm Light output\*: 77.00 lm/w Colorful temperature\*: 3000 K Color rendering index\*: Ra >90 Color temperature stability\*: MAC 3 cos \*: 0.96 PRA: LC 10/150-400/40 bDW SC PRE2