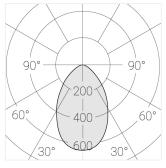

### **Specifications**

| Measurements: | D180x96 mm |
|---------------|------------|
| Net weight:   | 1.1 kg     |

Round

Body: Gypsum Illuminant: LED

Electrical safety class: Ш Degree of protection: IP20 Rated power: 11.4 w Luminaire luminous flux\*: 877 lm Light output\*: 77.00 lm/w Colorful temperature\*: 3000 K Color rendering index\*: Ra >90 Color temperature stability\*: MAC 3 cos \*: 0.96 PRA: LC 10/150-400/40 bDW SC PRE2