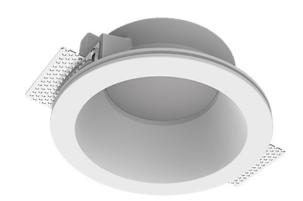

## Trimless recessed luminaire

# Simple Round A56 D100 11W 930 DW ze11007811

220-240 V

IP20 Ra >90

MAC 3

### **Specifications**

| Measurements: | D180x96 mm |
|---------------|------------|
| Net weight:   | 1.1 kg     |

Round

Body: Gypsum Illuminant: LED

Electrical safety class: Ш Degree of protection: IP20 Rated power: 11.4 w Luminaire luminous flux\*: 877 lm Light output\*: 77.00 lm/w Colorful temperature\*: 3000 K Color rendering index\*: Ra >90 Color temperature stability\*: MAC 3 cos \*: 0.96 PRA: LC 10/150-400/40 bDW SC PRE2