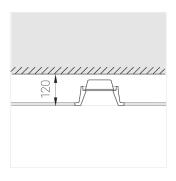

### **Specifications**

| Measurements: | D180x96 mm |
|---------------|------------|
| Net weight:   | 1.1 kg     |

Round

Body: Gypsum Illuminant: LED

Electrical safety class: Ш Degree of protection: IP20 Rated power: 11.4 w Luminaire luminous flux\*: 877 lm Light output\*: 77.00 lm/w Colorful temperature\*: 3000 K Color rendering index\*: Ra >90 Color temperature stability\*: MAC 3 cos \*: 0.96 PRA: LC 10/150-400/40 bDW SC PRE2