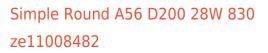

## Trimless recessed luminaire

Tenit-

## Specifications

| Measurements:<br>Net weight:  | D280x96 mm<br>1.89 kg     |
|-------------------------------|---------------------------|
| Round<br>Body:                | Gypsum                    |
| Illuminant:                   | LED                       |
| Electrical safety class:      | Ш                         |
| Degree of protection:         | IP20                      |
| Rated power:                  | 27.7 w                    |
| Luminaire luminous flux*:     | 2716 lm                   |
| Light output*:                | 98.00 lm/w                |
| Colorful temperature*:        | 3000 K                    |
| Color rendering index*:       | Ra >80                    |
| Color temperature stability*: | MAC 3                     |
| cos *:                        | 0.95                      |
| PRA:                          | LC 30/700/42 fixC SR ADV2 |