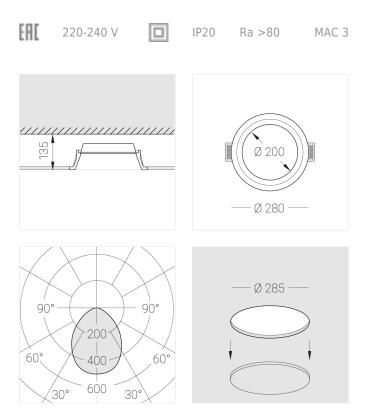

## Specifications

| Measurements:<br>Net weight:  | D280x96 mm<br>1.89 kg     |
|-------------------------------|---------------------------|
| Round<br>Body:                | Gypsum                    |
| Illuminant:                   | LED                       |
| Electrical safety class:      | Ш                         |
| Degree of protection:         | IP20                      |
| Rated power:                  | 27.7 w                    |
| Luminaire luminous flux*:     | 2716 lm                   |
| Light output*:                | 98.00 lm/w                |
| Colorful temperature*:        | 3000 K                    |
| Color rendering index*:       | Ra >80                    |
| Color temperature stability*: | MAC 3                     |
| cos *:                        | 0.95                      |
| PRA:                          | LC 30/700/42 fixC SR ADV2 |