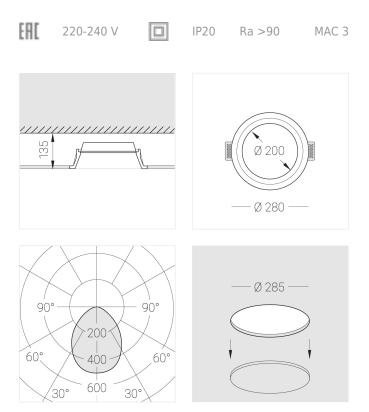

## Specifications

| Measurements:                 | D280x96 mm                           |
|-------------------------------|--------------------------------------|
| Net weight:                   | 2.01 kg                              |
| Round<br>Body:<br>Illuminant: | Gypsum<br>LED                        |
| Electrical safety class:      | II                                   |
| Degree of protection:         | IP20                                 |
| Rated power:                  | 19.6 w                               |
| Luminaire luminous flux*:     | 1710 Im                              |
| Light output*:                | 87.00 Im/w                           |
| Colorful temperature*:        | 3000 K                               |
| Color rendering index*:       | Ra >90                               |
| Color temperature stability*: | MAC 3                                |
| cos *:                        | 0.94                                 |
| PRA:                          | LCA 25W 350-1050mA one4all SR<br>PRE |