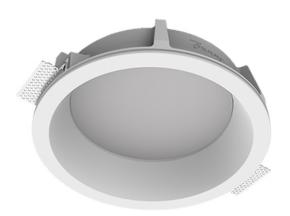

## Specifications

| Measurements:                 | D280x96 mm                           |
|-------------------------------|--------------------------------------|
| Net weight:                   | 2.01 kg                              |
| Round<br>Body:<br>Illuminant: | Gypsum<br>LED                        |
| Electrical safety class:      | II                                   |
| Degree of protection:         | IP20                                 |
| Rated power:                  | 19.6 w                               |
| Luminaire luminous flux*:     | 1710 Im                              |
| Light output*:                | 87.00 Im/w                           |
| Colorful temperature*:        | 3000 K                               |
| Color rendering index*:       | Ra >90                               |
| Color temperature stability*: | MAC 3                                |
| cos *:                        | 0.94                                 |
| PRA:                          | LCA 25W 350-1050mA one4all SR<br>PRE |