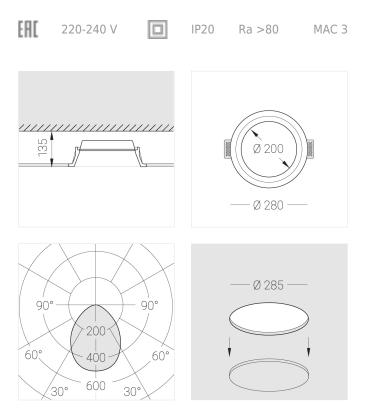

## Specifications

| Measurements:<br>Net weight:  | D280x96 mm<br>1.97 kg         |
|-------------------------------|-------------------------------|
| Round<br>Body:<br>Illuminant: | Gypsum<br>LED                 |
| Electrical safety class:      | П                             |
| Degree of protection:         | IP20                          |
| Rated power:                  | 28.3 w                        |
| Luminaire luminous flux*:     | 2716 lm                       |
| Light output*:                | 96.00 lm/w                    |
| Colorful temperature*:        | 3000 K                        |
| Color rendering index*:       | Ra >80                        |
| Color temperature stability*: | MAC 3                         |
| COS *:                        | 0.93                          |
| PRA:                          | LC 45/500-1400/50 bDW SC PRE2 |