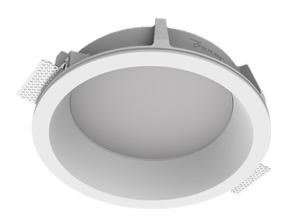

## Trimless recessed luminaire

Simple Round A56 D200 28W 830 DW ze11008502

## Specifications

| Measurements:<br>Net weight:  | D280x96 mm<br>1.97 kg         |
|-------------------------------|-------------------------------|
| Round<br>Body:<br>Illuminant: | Gypsum<br>LED                 |
| Electrical safety class:      | П                             |
| Degree of protection:         | IP20                          |
| Rated power:                  | 28.3 w                        |
| Luminaire luminous flux*:     | 2716 lm                       |
| Light output*:                | 96.00 lm/w                    |
| Colorful temperature*:        | 3000 K                        |
| Color rendering index*:       | Ra >80                        |
| Color temperature stability*: | MAC 3                         |
| COS *:                        | 0.93                          |
| PRA:                          | LC 45/500-1400/50 bDW SC PRE2 |