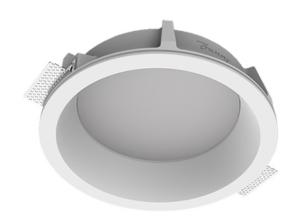

# Simple Round A56 D200 20W 930 DW ze11008507

220-240 V

IP20 Ra >90

MAC 3

#### **Specifications**

| Measurements: | D280x96 mm |
|---------------|------------|
| Net weight:   | 1.98 kg    |

Round

Body: Gypsum Illuminant: LED

Electrical safety class: Ш Degree of protection: IP20 Rated power: 19.7 w Luminaire luminous flux\*: 1710 lm Light output\*: 87.00 lm/w Colorful temperature\*: 3000 K Color rendering index\*: Ra >90 Color temperature stability\*: MAC 3 cos \*: 0.93 PRA: LC 25/350-1050/50 bDW SC PRE2