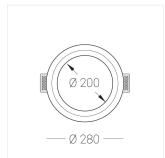

#### **Specifications**

| Measurements: | D280x96 mm |
|---------------|------------|
| Net weight:   | 1.98 kg    |

Round

Body: Gypsum Illuminant: LED

Electrical safety class: Ш Degree of protection: IP20 Rated power: 19.7 w Luminaire luminous flux\*: 1710 lm Light output\*: 87.00 lm/w Colorful temperature\*: 3000 K Color rendering index\*: Ra >90 Color temperature stability\*: MAC 3 cos \*: 0.93 PRA: LC 25/350-1050/50 bDW SC PRE2