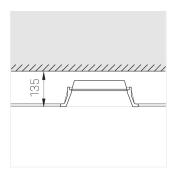

#### **Specifications**

| Measurements: | D280x96 mm |
|---------------|------------|
| Net weight:   | 1.98 kg    |

Round

Body: Gypsum Illuminant: LED

Electrical safety class: Ш Degree of protection: IP20 Rated power: 19.7 w Luminaire luminous flux\*: 1710 lm Light output\*: 87.00 lm/w Colorful temperature\*: 3000 K Color rendering index\*: Ra >90 Color temperature stability\*: MAC 3 cos \*: 0.93 PRA: LC 25/350-1050/50 bDW SC PRE2