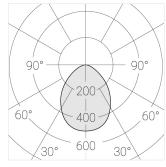

#### **Specifications**

| Measurements: | D280x96 mm |
|---------------|------------|
| Net weight:   | 1.98 kg    |

Round

Body: Gypsum Illuminant: LED

Electrical safety class: Ш Degree of protection: IP20 Rated power: 19.7 w Luminaire luminous flux\*: 1710 lm Light output\*: 87.00 lm/w Colorful temperature\*: 3000 K Color rendering index\*: Ra >90 Color temperature stability\*: MAC 3 cos \*: 0.93 PRA: LC 25/350-1050/50 bDW SC PRE2