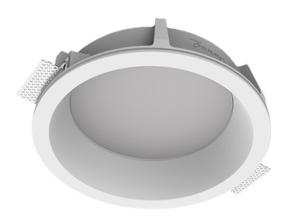

## Trimless recessed luminaire

Simple Round A56 D200 28W 930 DW ze11008508

## Specifications

| Measurements:<br>Net weight:  | D280x96 mm<br>1.97 kg         |
|-------------------------------|-------------------------------|
| Round<br>Body:<br>Illuminant: | Gypsum<br>LED                 |
| Electrical safety class:      | П                             |
| Degree of protection:         | IP20                          |
| Rated power:                  | 28.3 w                        |
| Luminaire luminous flux*:     | 2341 lm                       |
| Light output*:                | 83.00 lm/w                    |
| Colorful temperature*:        | 3000 K                        |
| Color rendering index*:       | Ra >90                        |
| Color temperature stability*: | MAC 3                         |
| COS *:                        | 0.93                          |
| PRA:                          | LC 45/500-1400/50 bDW SC PRE2 |