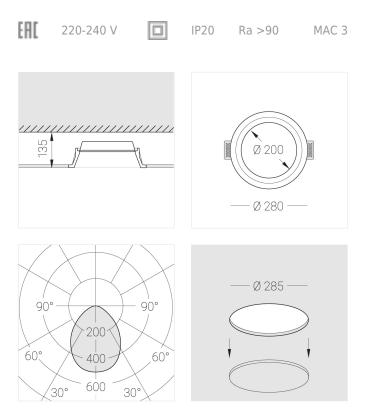

## Specifications

| Measurements:<br>Net weight:  | D280x96 mm<br>1.97 kg         |
|-------------------------------|-------------------------------|
| Round<br>Body:<br>Illuminant: | Gypsum<br>LED                 |
| Electrical safety class:      | П                             |
| Degree of protection:         | IP20                          |
| Rated power:                  | 28.3 w                        |
| Luminaire luminous flux*:     | 2341 lm                       |
| Light output*:                | 83.00 lm/w                    |
| Colorful temperature*:        | 3000 K                        |
| Color rendering index*:       | Ra >90                        |
| Color temperature stability*: | MAC 3                         |
| COS *:                        | 0.93                          |
| PRA:                          | LC 45/500-1400/50 bDW SC PRE2 |