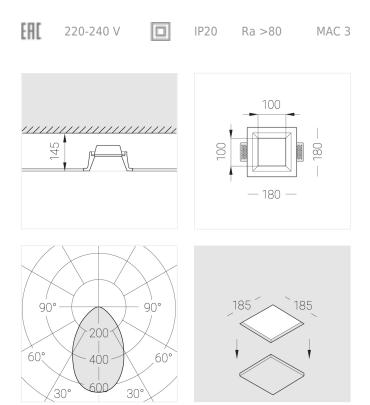

#### Specifications

| Measurements:<br>Net weight:   | 180x180x96 mm<br>1.35 kg |
|--------------------------------|--------------------------|
| Square<br>Body:<br>Illuminant: | Gypsum<br>LED            |
| Electrical safety class:       |                          |
| Degree of protection:          | IP20                     |
| Rated power:                   | 8.6 w                    |
| Luminaire luminous flux*:      | 874 lm                   |
| Light output*:                 | 102.00 lm/w              |
| Colorful temperature*:         | 4000 K                   |
| Color rendering index*:        | Ra >80                   |
| Color temperature stability*:  | MAC 3                    |
| COS *:                         | 0.51                     |
| PRA:                           | LC 8/180/44 fixC SR SNC2 |