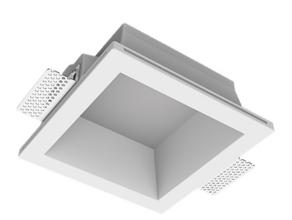

# Trimless recessed luminaire

## Simple Quadro A56 100x100 9W 840 ze11009122

#### Specifications

| Measurements:<br>Net weight:   | 180x180x96 mm<br>1.35 kg |
|--------------------------------|--------------------------|
| Square<br>Body:<br>Illuminant: | Gypsum<br>LED            |
| Electrical safety class:       |                          |
| Degree of protection:          | IP20                     |
| Rated power:                   | 8.6 w                    |
| Luminaire luminous flux*:      | 874 lm                   |
| Light output*:                 | 102.00 lm/w              |
| Colorful temperature*:         | 4000 K                   |
| Color rendering index*:        | Ra >80                   |
| Color temperature stability*:  | MAC 3                    |
| COS *:                         | 0.51                     |
| PRA:                           | LC 8/180/44 fixC SR SNC2 |