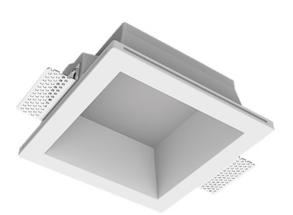

# Trimless recessed luminaire

### Specifications

| Measurements:<br>Net weight:   | 180x180x96 mm<br>1.35 kg  |
|--------------------------------|---------------------------|
| Square<br>Body:<br>Illuminant: | Gypsum<br>LED             |
| Electrical safety class:       |                           |
| Degree of protection:          | IP20                      |
| Rated power:                   | 16.8 w                    |
| Luminaire luminous flux*:      | 1210 lm                   |
| Light output*:                 | 72.00 lm/w                |
| Colorful temperature*:         | 2700 K                    |
| Color rendering index*:        | Ra >90                    |
| Color temperature stability*:  | MAC 3                     |
| COS *:                         | 0.55                      |
| PRA:                           | LC 15/350/43 fixC SR SNC2 |