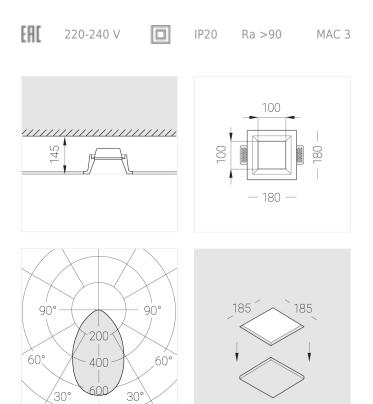

### Specifications

| Measurements:<br>Net weight:   | 180x180x96 mm<br>1.35 kg  |
|--------------------------------|---------------------------|
| Square<br>Body:<br>Illuminant: | Gypsum<br>LED             |
| Electrical safety class:       |                           |
| Degree of protection:          | IP20                      |
| Rated power:                   | 16.8 w                    |
| Luminaire luminous flux*:      | 1210 lm                   |
| Light output*:                 | 72.00 lm/w                |
| Colorful temperature*:         | 2700 K                    |
| Color rendering index*:        | Ra >90                    |
| Color temperature stability*:  | MAC 3                     |
| COS *:                         | 0.55                      |
| PRA:                           | LC 15/350/43 fixC SR SNC2 |