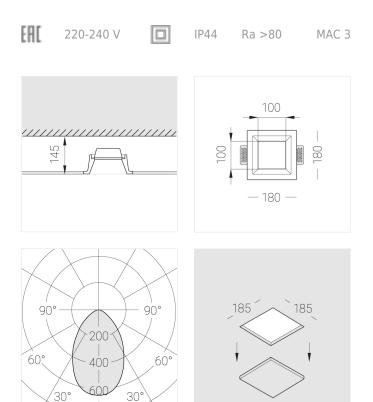

## **Specifications**

| Measurements:<br>Net weight:   | 180x180x96 mm<br>1.48 kg |
|--------------------------------|--------------------------|
| Square<br>Body:<br>Illuminant: | Gypsum<br>LED            |
| Electrical safety class:       | II<br>                   |
| Degree of protection:          | IP44                     |
| Rated power:                   | 8.6 w                    |
| Luminaire luminous flux*:      | 811 lm                   |
| Light output*:                 | 94.00 lm/w               |
| Colorful temperature*:         | 3000 K                   |
| Color rendering index*:        | Ra >80                   |
| Color temperature stability*:  | MAC 3                    |
| cos *:                         | 0.51                     |
| PRA:                           | LC 8/180/44 fixC SC SNC2 |