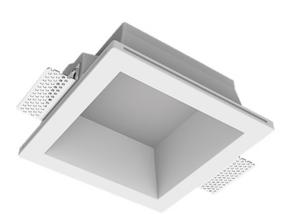

## Trimless recessed luminaire

Simple Quadro A56 100x100 9W 830 IP44 ze11009126

Senit

## **Specifications**

| Measurements:<br>Net weight:   | 180x180x96 mm<br>1.48 kg |
|--------------------------------|--------------------------|
| Square<br>Body:<br>Illuminant: | Gypsum<br>LED            |
| Electrical safety class:       | II<br>                   |
| Degree of protection:          | IP44                     |
| Rated power:                   | 8.6 w                    |
| Luminaire luminous flux*:      | 811 lm                   |
| Light output*:                 | 94.00 lm/w               |
| Colorful temperature*:         | 3000 K                   |
| Color rendering index*:        | Ra >80                   |
| Color temperature stability*:  | MAC 3                    |
| cos *:                         | 0.51                     |
| PRA:                           | LC 8/180/44 fixC SC SNC2 |