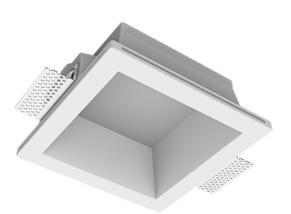

# Trimless recessed luminaire

## Simple Quadro A56 100x100 12W 830 IP44 ze11005011

Senit

#### **Specifications**

| Measurements:<br>Net weight:   | 180x180x96 mm<br>1.48 kg  |
|--------------------------------|---------------------------|
| Square<br>Body:<br>Illuminant: | Gypsum<br>LED             |
| Electrical safety class:       |                           |
| Degree of protection:          | IP44                      |
| Rated power:                   | 11.9 w                    |
| Luminaire luminous flux*:      | 1113 lm                   |
| Light output*:                 | 94.00 lm/w                |
| Colorful temperature*:         | 3000 K                    |
| Color rendering index*:        | Ra >80                    |
| Color temperature stability*:  | MAC 3                     |
| cos *:                         | 0.54                      |
| PRA:                           | LC 10/250/40 fixC SC SNC2 |