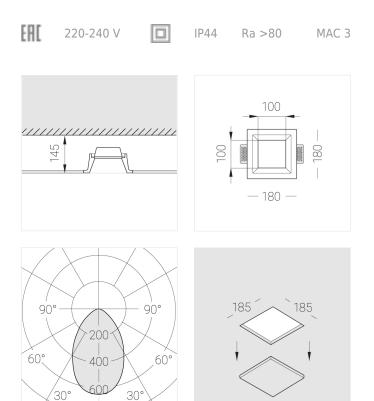

#### **Specifications**

| Measurements:<br>Net weight:   | 180x180x96 mm<br>1.48 kg  |
|--------------------------------|---------------------------|
| Square<br>Body:<br>Illuminant: | Gypsum<br>LED             |
| Electrical safety class:       |                           |
| Degree of protection:          | IP44                      |
| Rated power:                   | 11.9 w                    |
| Luminaire luminous flux*:      | 1113 lm                   |
| Light output*:                 | 94.00 lm/w                |
| Colorful temperature*:         | 3000 K                    |
| Color rendering index*:        | Ra >80                    |
| Color temperature stability*:  | MAC 3                     |
| cos *:                         | 0.54                      |
| PRA:                           | LC 10/250/40 fixC SC SNC2 |