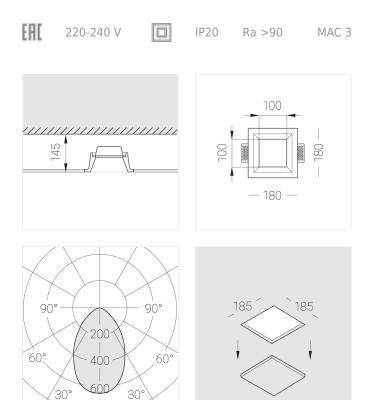

## **Specifications**

| Measurements:<br>Net weight:   | 180x180x96 mm<br>1.49 kg      |
|--------------------------------|-------------------------------|
| Square<br>Body:<br>Illuminant: | Gypsum<br>LED                 |
| Electrical cafety class        | П                             |
| Electrical safety class:       |                               |
| Degree of protection:          | IP20                          |
| Rated power:                   | 9.3 w                         |
| Luminaire luminous flux*:      | 643 lm                        |
| Light output*:                 | 69.00 lm/w                    |
| Colorful temperature*:         | 2700 K                        |
| Color rendering index*:        | Ra >90                        |
| Color temperature stability*:  | MAC 3                         |
| COS *:                         | 0.71                          |
| PRA:                           | LCAI 15W 150mA-400mA ECO slim |