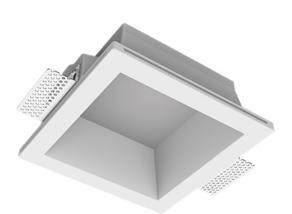

## Trimless recessed luminaire

Simple Quadro A56 100x100 9W 927 DA ze11009138

Senit

## **Specifications**

| Measurements:<br>Net weight:   | 180x180x96 mm<br>1.49 kg      |
|--------------------------------|-------------------------------|
| Square<br>Body:<br>Illuminant: | Gypsum<br>LED                 |
| Electrical cafety class        | П                             |
| Electrical safety class:       |                               |
| Degree of protection:          | IP20                          |
| Rated power:                   | 9.3 w                         |
| Luminaire luminous flux*:      | 643 lm                        |
| Light output*:                 | 69.00 lm/w                    |
| Colorful temperature*:         | 2700 K                        |
| Color rendering index*:        | Ra >90                        |
| Color temperature stability*:  | MAC 3                         |
| COS *:                         | 0.71                          |
| PRA:                           | LCAI 15W 150mA-400mA ECO slim |