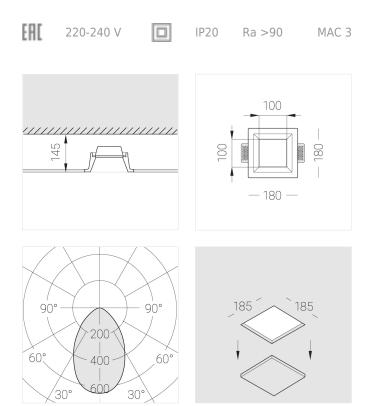

## **Specifications**

| Measurements:<br>Net weight:   | 180x180x96 mm<br>1.49 kg      |
|--------------------------------|-------------------------------|
| Square<br>Body:<br>Illuminant: | Gypsum<br>LED                 |
| Electrical safety class:       | П                             |
| Degree of protection:          | IP20                          |
| Rated power:                   | 9.3 w                         |
| Luminaire luminous flux*:      | 755 lm                        |
| Light output*:                 | 81.00 lm/w                    |
| Colorful temperature*:         | 4000 K                        |
| Color rendering index*:        | Ra >90                        |
| Color temperature stability*:  | MAC 3                         |
| COS *:                         | 0.71                          |
| PRA:                           | LCAI 15W 150mA-400mA ECO slim |