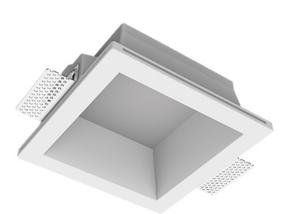

## Trimless recessed luminaire

Simple Quadro A56 100x100 9W 940 DA ze11009140

Senit

## **Specifications**

| Measurements:<br>Net weight:   | 180x180x96 mm<br>1.49 kg      |
|--------------------------------|-------------------------------|
| Square<br>Body:<br>Illuminant: | Gypsum<br>LED                 |
| Electrical safety class:       | П                             |
| Degree of protection:          | IP20                          |
| Rated power:                   | 9.3 w                         |
| Luminaire luminous flux*:      | 755 lm                        |
| Light output*:                 | 81.00 lm/w                    |
| Colorful temperature*:         | 4000 K                        |
| Color rendering index*:        | Ra >90                        |
| Color temperature stability*:  | MAC 3                         |
| COS *:                         | 0.71                          |
| PRA:                           | LCAI 15W 150mA-400mA ECO slim |