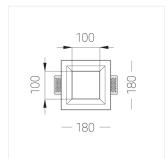

### **Specifications**

| Measurements: | 180x180x96 mm |
|---------------|---------------|
| Net weight:   | 1.44 kg       |
|               |               |

Square

Body: Gypsum Illuminant: LED

Electrical safety class: Ш Degree of protection: IP20 Rated power: 9.1 w Luminaire luminous flux\*: 755 lm Light output\*: 83.00 lm/w Colorful temperature\*: 4000 K Color rendering index\*: Ra >90 Color temperature stability\*: MAC 3 cos \*: 0.95 PRA: LC 10/150-400/40 bDW SC PRE2