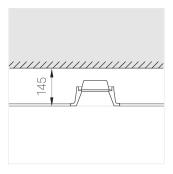

### **Specifications**

| Measurements: | 180x180x96 mm |
|---------------|---------------|
| Net weight:   | 1.44 kg       |
|               |               |

Square

Body: Gypsum Illuminant: LED

Electrical safety class: Ш Degree of protection: IP20 Rated power: 9.1 w Luminaire luminous flux\*: 755 lm Light output\*: 83.00 lm/w Colorful temperature\*: 4000 K Color rendering index\*: Ra >90 Color temperature stability\*: MAC 3 cos \*: 0.95 PRA: LC 10/150-400/40 bDW SC PRE2