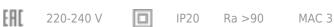

### **Specifications**

| Measurements: | 180x180x96 mm |
|---------------|---------------|
| Net weight:   | 1.44 kg       |
|               |               |

Square

Body: Gypsum Illuminant: LED

Electrical safety class: Ш Degree of protection: IP20 Rated power: 9.1 w Luminaire luminous flux\*: 755 lm Light output\*: 83.00 lm/w Colorful temperature\*: 4000 K Color rendering index\*: Ra >90 Color temperature stability\*: MAC 3 cos \*: 0.95 PRA: LC 10/150-400/40 bDW SC PRE2