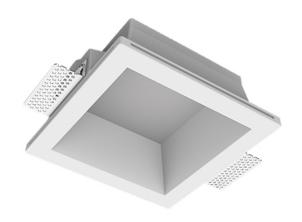

## Trimless recessed luminaire

# Simple Quadro A56 100x100 9W 940 DW ze11005813

### **Specifications**

| Measurements: | 180x180x96 mm |
|---------------|---------------|
| Net weight:   | 1.44 kg       |
|               |               |

Square

Body: Gypsum Illuminant: LED

Electrical safety class: Ш Degree of protection: IP20 Rated power: 9.1 w Luminaire luminous flux\*: 755 lm Light output\*: 83.00 lm/w Colorful temperature\*: 4000 K Color rendering index\*: Ra >90 Color temperature stability\*: MAC 3 cos \*: 0.95 PRA: LC 10/150-400/40 bDW SC PRE2