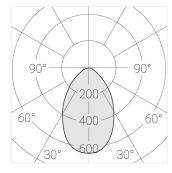

### **Specifications**

| Measurements: | 180x180x96 mm |
|---------------|---------------|
| Net weight:   | 1.44 kg       |
|               |               |

Square

Body: Gypsum Illuminant: LED

Electrical safety class: Ш Degree of protection: IP20 Rated power: 9.1 w Luminaire luminous flux\*: 755 lm Light output\*: 83.00 lm/w Colorful temperature\*: 4000 K Color rendering index\*: Ra >90 Color temperature stability\*: MAC 3 cos \*: 0.95 PRA: LC 10/150-400/40 bDW SC PRE2