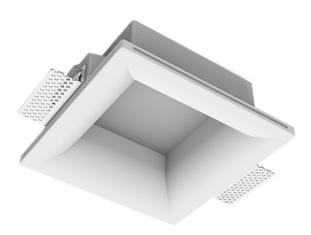

## Trimless recessed luminaire

Simple Quadro R50 100x100 17W 830 ze11005042

## Specifications

| Measurements:<br>Net weight:   | 200x200x96 mm<br>1.48 kg  |
|--------------------------------|---------------------------|
| Square<br>Body:<br>Illuminant: | Gypsum<br>LED             |
| Electrical safety class:       | 11                        |
| Degree of protection:          | IP20                      |
| Rated power:                   | 16.8 w                    |
| Luminaire luminous flux*:      | 1411 lm                   |
| Light output*:                 | 84.00 lm/w                |
| Colorful temperature*:         | 3000 K                    |
| Color rendering index*:        | Ra >80                    |
| Color temperature stability*:  | MAC 3                     |
| COS *:                         | 0.55                      |
| PRA:                           | LC 15/350/43 fixC SR SNC2 |