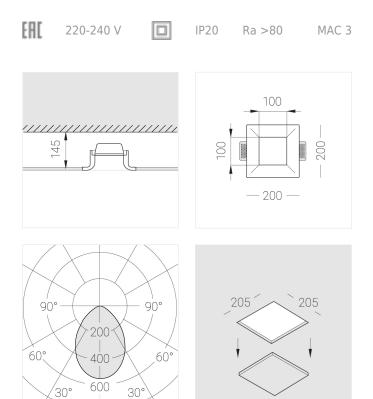

## Specifications

| Measurements:<br>Net weight:   | 200x200x96 mm<br>1.48 kg  |
|--------------------------------|---------------------------|
| Square<br>Body:<br>Illuminant: | Gypsum<br>LED             |
| Electrical safety class:       | 11                        |
| Degree of protection:          | IP20                      |
| Rated power:                   | 16.8 w                    |
| Luminaire luminous flux*:      | 1411 lm                   |
| Light output*:                 | 84.00 lm/w                |
| Colorful temperature*:         | 3000 K                    |
| Color rendering index*:        | Ra >80                    |
| Color temperature stability*:  | MAC 3                     |
| COS *:                         | 0.55                      |
| PRA:                           | LC 15/350/43 fixC SR SNC2 |