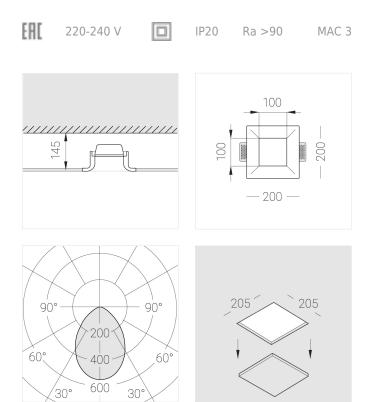

#### Specifications

| Measurements:<br>Net weight:   | 200x200x96 mm<br>1.48 kg |
|--------------------------------|--------------------------|
| Square<br>Body:<br>Illuminant: | Gypsum<br>LED            |
| Electrical safety class:       |                          |
| Degree of protection:          | IP20                     |
| Rated power:                   | 8.6 w                    |
| Luminaire luminous flux*:      | 647 lm                   |
| Light output*:                 | 75.00 lm/w               |
| Colorful temperature*:         | 3000 K                   |
| Color rendering index*:        | Ra >90                   |
| Color temperature stability*:  | MAC 3                    |
| COS *:                         | 0.51                     |
| PRA:                           | LC 8/180/44 fixC SR SNC2 |