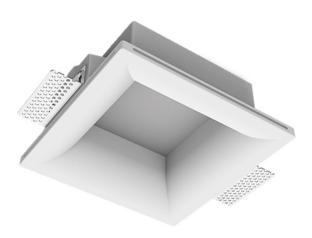

## Simple Quadro R50 100x100 9W 930 ze11009144

#### Specifications

| Measurements:<br>Net weight:   | 200x200x96 mm<br>1.48 kg |
|--------------------------------|--------------------------|
| Square<br>Body:<br>Illuminant: | Gypsum<br>LED            |
| Electrical safety class:       |                          |
| Degree of protection:          | IP20                     |
| Rated power:                   | 8.6 w                    |
| Luminaire luminous flux*:      | 647 lm                   |
| Light output*:                 | 75.00 lm/w               |
| Colorful temperature*:         | 3000 K                   |
| Color rendering index*:        | Ra >90                   |
| Color temperature stability*:  | MAC 3                    |
| COS *:                         | 0.51                     |
| PRA:                           | LC 8/180/44 fixC SR SNC2 |