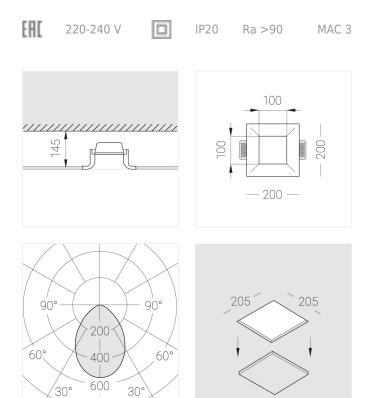

## Specifications

| Measurements:<br>Net weight:   | 200x200x96 mm<br>1.48 kg  |
|--------------------------------|---------------------------|
| Square<br>Body:<br>Illuminant: | Gypsum<br>LED             |
| Electrical safety class:       |                           |
| Degree of protection:          | IP20                      |
| Rated power:                   | 16.8 w                    |
| Luminaire luminous flux*:      | 1217 lm                   |
| Light output*:                 | 72.00 lm/w                |
| Colorful temperature*:         | 3000 K                    |
| Color rendering index*:        | Ra >90                    |
| Color temperature stability*:  | MAC 3                     |
| COS *:                         | 0.55                      |
| PRA:                           | LC 15/350/43 fixC SR SNC2 |