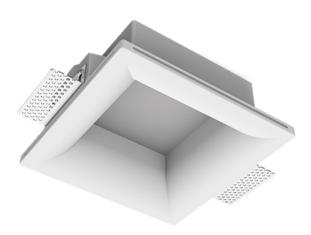

## Trimless recessed luminaire



Simple Quadro R50 100x100 17W 930 ze11005048





## Complectation

| Body               | 1 |
|--------------------|---|
| LED module         | 1 |
| Conrol gear        | 1 |
| Fastener           | 2 |
| Screw x6           | 4 |
| Screw self-tapping | 2 |
| Washer D5          | 4 |
|                    |   |

## Dimming by TRIAC accessible on request

The manufacturer reserves the right to change the configuration of the LED luminaire.

## Specifications

| Measurements:<br>Net weight:   | 200x200x96 mm<br>1.48 kg  |
|--------------------------------|---------------------------|
| Square<br>Body:<br>Illuminant: | Gypsum<br>LED             |
| Electrical safety class:       |                           |
| Degree of protection:          | IP20                      |
| Rated power:                   | 16.8 w                    |
| Lumin