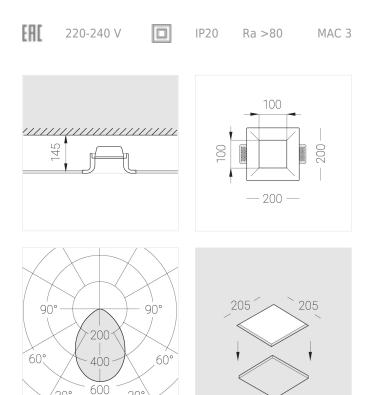

## Specifications

′30°

30

| Measurements:<br>Net weight:   | 200x200x96 mm<br>1.62 kg      |
|--------------------------------|-------------------------------|
| Square<br>Body:<br>Illuminant: | Gypsum<br>LED                 |
| Electrical safety class:       | П                             |
| Degree of protection:          | IP20                          |
| Rated power:                   | 9.3 w                         |
| Luminaire luminous flux*:      | 750 lm                        |
| Light output*:                 | 81.00 lm/w                    |
| Colorful temperature*:         | 3000 K                        |
| Color rendering index*:        | Ra >80                        |
| Color temperature stability*:  | MAC 3                         |
| COS *:                         | 0.71                          |
| PRA:                           | LCAI 15W 150mA-400mA ECO slim |