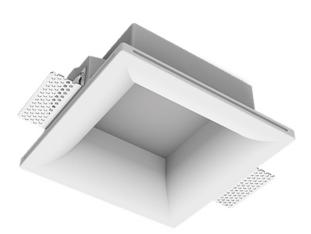

## Trimless recessed luminaire

Simple Quadro R50 100x100 9W 830 DA ze11009156

Senit

## Specifications

′30°

30

| Measurements:<br>Net weight:   | 200x200x96 mm<br>1.62 kg      |
|--------------------------------|-------------------------------|
| Square<br>Body:<br>Illuminant: | Gypsum<br>LED                 |
| Electrical safety class:       | П                             |
| Degree of protection:          | IP20                          |
| Rated power:                   | 9.3 w                         |
| Luminaire luminous flux*:      | 750 lm                        |
| Light output*:                 | 81.00 lm/w                    |
| Colorful temperature*:         | 3000 K                        |
| Color rendering index*:        | Ra >80                        |
| Color temperature stability*:  | MAC 3                         |
| COS *:                         | 0.71                          |
| PRA:                           | LCAI 15W 150mA-400mA ECO slim |