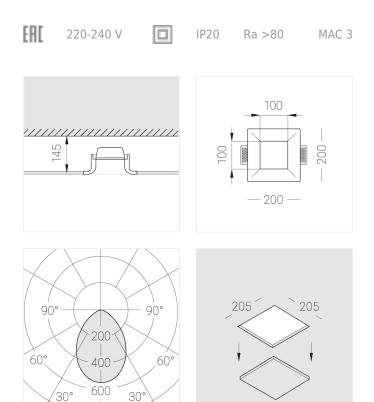

## Specifications

| Measurements:<br>Net weight:   | 200x200x96 mm<br>1.57 kg     |
|--------------------------------|------------------------------|
| Square<br>Body:<br>Illuminant: | Gypsum<br>LED                |
| Electrical safety class:       | П                            |
| Degree of protection:          | IP20                         |
| Rated power:                   | 12.2 w                       |
| Luminaire luminous flux*:      | 1030 lm                      |
| Light output*:                 | 84.00 lm/w                   |
| Colorful temperature*:         | 3000 K                       |
| Color rendering index*:        | Ra >80                       |
| Color temperature stability*:  | MAC 3                        |
| COS *:                         | 0.96                         |
| PRA:                           | LC 17/250-700/50 bDW SC PRE2 |