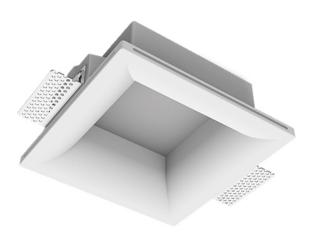

## Trimless recessed luminaire

Simple Quadro R50 100x100 12W 830 DW ze11005842

Senit

## Specifications

| Measurements:<br>Net weight:   | 200x200x96 mm<br>1.57 kg     |
|--------------------------------|------------------------------|
| Square<br>Body:<br>Illuminant: | Gypsum<br>LED                |
| Electrical safety class:       | П                            |
| Degree of protection:          | IP20                         |
| Rated power:                   | 12.2 w                       |
| Luminaire luminous flux*:      | 1030 lm                      |
| Light output*:                 | 84.00 lm/w                   |
| Colorful temperature*:         | 3000 K                       |
| Color rendering index*:        | Ra >80                       |
| Color temperature stability*:  | MAC 3                        |
| COS *:                         | 0.96                         |
| PRA:                           | LC 17/250-700/50 bDW SC PRE2 |