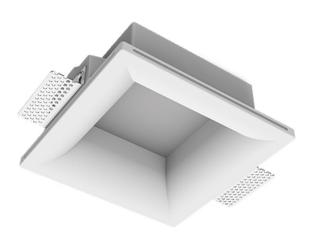

# Trimless recessed luminaire

Simple Quadro R50 100x100 9W 930 DW ze11005850

### **Specifications**

| Measurements:<br>Net weight:   | 200x200x96 mm<br>1.57 kg     |
|--------------------------------|------------------------------|
| Square<br>Body:<br>Illuminant: | Gypsum<br>LED                |
| Electrical safety class:       | П                            |
| Degree of protection:          | IP20                         |
| Rated power:                   | 9.1 w                        |
| Luminaire luminous flux*:      | 647 lm                       |
| Light output*:                 | 71.00 lm/w                   |
| Colorful temperature*:         | 3000 K                       |
| Color rendering index*:        | Ra >90                       |
| Color temperature stability*:  | MAC 3                        |
| cos *:                         | 0.95                         |
| PRA:                           | LC 10/150-400/40 bDW SC PRE2 |