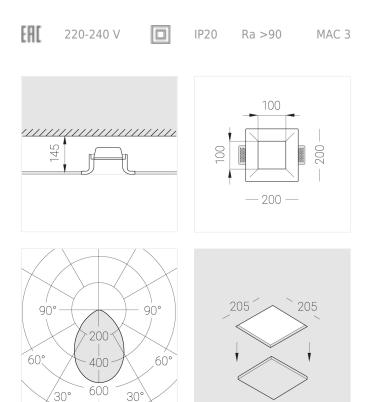

### **Specifications**

| Measurements:<br>Net weight:   | 200x200x96 mm<br>1.57 kg     |
|--------------------------------|------------------------------|
| Square<br>Body:<br>Illuminant: | Gypsum<br>LED                |
| Electrical safety class:       | П                            |
| Degree of protection:          | IP20                         |
| Rated power:                   | 9.1 w                        |
| Luminaire luminous flux*:      | 647 lm                       |
| Light output*:                 | 71.00 lm/w                   |
| Colorful temperature*:         | 3000 K                       |
| Color rendering index*:        | Ra >90                       |
| Color temperature stability*:  | MAC 3                        |
| cos *:                         | 0.95                         |
| PRA:                           | LC 10/150-400/40 bDW SC PRE2 |