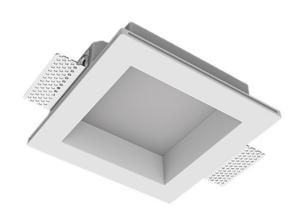

## Trimless recessed luminaire

# Simple Quadro A25 100x100 9W 830 ze11009161

### Specifications

| Measurements: | 172x172x70 mm |
|---------------|---------------|
| Net weight:   | 1.06 kg       |
|               |               |

Square

Body: Gypsum Illuminant: LED

Electrical safety class: Ш Degree of protection: IP20 Rated power: 8.6 w Luminaire luminous flux\*: 871 lm 101.00 lm/w Light output\*: Colorful temperature\*: 3000 K Color rendering index\*: Ra >80 Color temperature stability\*: MAC 3 cos \*: 0.51 LC 8/180/44 fixC SR SNC2 PRA: