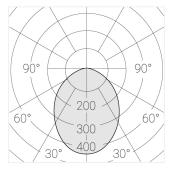

### Specifications

| Measurements: | 172x172x70 mm |
|---------------|---------------|
| Net weight:   | 1.06 kg       |
|               |               |

Square

Body: Gypsum Illuminant: LED

Electrical safety class: Ш Degree of protection: IP20 Rated power: 8.6 w Luminaire luminous flux\*: 871 lm 101.00 lm/w Light output\*: Colorful temperature\*: 3000 K Color rendering index\*: Ra >80 Color temperature stability\*: MAC 3 cos \*: 0.51 LC 8/180/44 fixC SR SNC2 PRA: