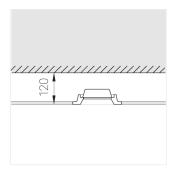

### Specifications

| Measurements: | 172x172x70 mm |
|---------------|---------------|
| Net weight:   | 1.06 kg       |
|               |               |

Square

Body: Gypsum Illuminant: LED

Electrical safety class: Ш Degree of protection: IP20 Rated power: 8.6 w Luminaire luminous flux\*: 871 lm 101.00 lm/w Light output\*: Colorful temperature\*: 3000 K Color rendering index\*: Ra >80 Color temperature stability\*: MAC 3 cos \*: 0.51 LC 8/180/44 fixC SR SNC2 PRA: