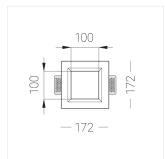

### Specifications

| Measurements: | 172x172x70 mm |
|---------------|---------------|
| Net weight:   | 1.06 kg       |
|               |               |

Square

Body: Gypsum Illuminant: LED

Electrical safety class: Ш Degree of protection: IP20 Rated power: 8.6 w Luminaire luminous flux\*: 871 lm 101.00 lm/w Light output\*: Colorful temperature\*: 3000 K Color rendering index\*: Ra >80 Color temperature stability\*: MAC 3 cos \*: 0.51 LC 8/180/44 fixC SR SNC2 PRA: