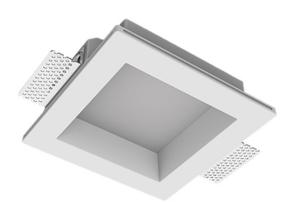

## Trimless recessed luminaire

Senit

## Specifications

| Measurements:<br>Net weight:   | 172x172x70 mm<br>1.06 kg  |
|--------------------------------|---------------------------|
| Square<br>Body:<br>Illuminant: | Gypsum<br>LED             |
| Electrical safety class:       |                           |
| Degree of protection:          | IP20                      |
| Rated power:                   | 11.9 w                    |
| Luminaire luminous flux*:      | 1031 lm                   |
| Light output*:                 | 87.00 lm/w                |
| Colorful temperature*:         | 3000 K                    |
| Color rendering index*:        | Ra >90                    |
| Color temperature stability*:  | MAC 3                     |
| cos *:                         | 0.54                      |
| PRA:                           | LC 10/250/40 fixC SR SNC2 |