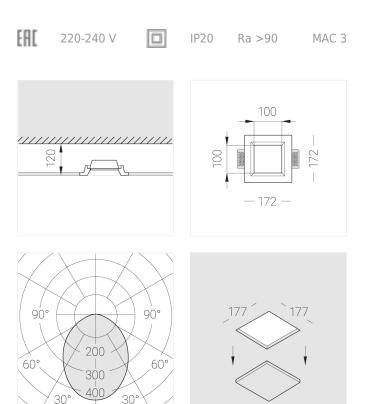

## Specifications

| Measurements:<br>Net weight:   | 172x172x70 mm<br>1.06 kg  |
|--------------------------------|---------------------------|
| Square<br>Body:<br>Illuminant: | Gypsum<br>LED             |
| Electrical safety class:       |                           |
| Degree of protection:          | IP20                      |
| Rated power:                   | 11.9 w                    |
| Luminaire luminous flux*:      | 1031 lm                   |
| Light output*:                 | 87.00 lm/w                |
| Colorful temperature*:         | 3000 K                    |
| Color rendering index*:        | Ra >90                    |
| Color temperature stability*:  | MAC 3                     |
| cos *:                         | 0.54                      |
| PRA:                           | LC 10/250/40 fixC SR SNC2 |