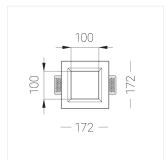

## Specifications

| Measurements: | 172x172x70 mm |
|---------------|---------------|
| Net weight:   | 1.2 kg        |
|               |               |

Square

Body: Gypsum Illuminant: LED

Electrical safety class: Ш Degree of protection: IP20 Rated power: 9.3 w Luminaire luminous flux\*: 871 lm 94.00 lm/w Light output\*: Colorful temperature\*: 3000 K Color rendering index\*: Ra >80 Color temperature stability\*: MAC 3 cos \*: 0.71 LCAI 15W 150mA-400mA ECO slim PRA: