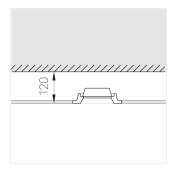

## Specifications

| Measurements: | 172x172x70 mm |
|---------------|---------------|
| Net weight:   | 1.2 kg        |
|               |               |

Square

Body: Gypsum Illuminant: LED

Electrical safety class: Ш Degree of protection: IP20 Rated power: 9.3 w Luminaire luminous flux\*: 871 lm 94.00 lm/w Light output\*: Colorful temperature\*: 3000 K Color rendering index\*: Ra >80 Color temperature stability\*: MAC 3 cos \*: 0.71 LCAI 15W 150mA-400mA ECO slim PRA: