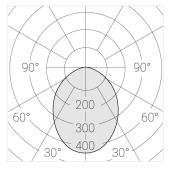

## Specifications

| Measurements: | 172x172x70 mm |
|---------------|---------------|
| Net weight:   | 1.2 kg        |
|               |               |

Square

Body: Gypsum Illuminant: LED

Electrical safety class: Ш Degree of protection: IP20 Rated power: 9.3 w Luminaire luminous flux\*: 871 lm 94.00 lm/w Light output\*: Colorful temperature\*: 3000 K Color rendering index\*: Ra >80 Color temperature stability\*: MAC 3 cos \*: 0.71 LCAI 15W 150mA-400mA ECO slim PRA: