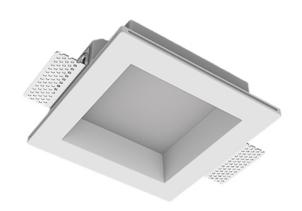

## Trimless recessed luminaire

# Simple Quadro A25 100x100 9W 830 DA ze11009176