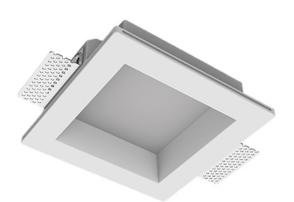

## Trimless recessed luminaire

Simple Quadro A25 100x100 9W 930 DA ze11009179

Senit

## **Specifications**

30

40C

30

| Measurements:<br>Net weight:   | 172x172x70 mm<br>1.2 kg       |
|--------------------------------|-------------------------------|
| Square<br>Body:<br>Illuminant: | Gypsum<br>LED                 |
| Electrical safety class:       | П                             |
| Degree of protection:          | IP20                          |
| Rated power:                   | 9.3 w                         |
| Luminaire luminous flux*:      | 751 lm                        |
| Light output*:                 | 81.00 lm/w                    |
| Colorful temperature*:         | 3000 K                        |
| Color rendering index*:        | Ra >90                        |
| Color temperature stability*:  | MAC 3                         |
| cos *:                         | 0.71                          |
| PRA:                           | LCAI 15W 150mA-400mA ECO slim |