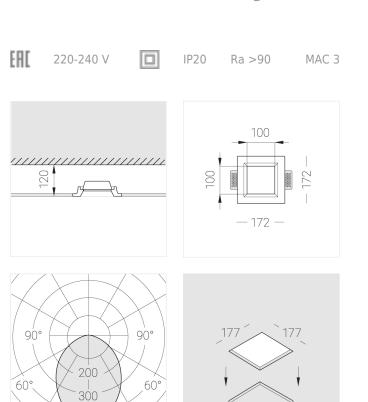

## **Specifications**

30

40C

30

| Measurements:<br>Net weight:   | 172x172x70 mm<br>1.2 kg       |
|--------------------------------|-------------------------------|
| Square<br>Body:<br>Illuminant: | Gypsum<br>LED                 |
| Electrical safety class:       | П                             |
| Degree of protection:          | IP20                          |
| Rated power:                   | 9.3 w                         |
| Luminaire luminous flux*:      | 751 lm                        |
| Light output*:                 | 81.00 lm/w                    |
| Colorful temperature*:         | 3000 K                        |
| Color rendering index*:        | Ra >90                        |
| Color temperature stability*:  | MAC 3                         |
| cos *:                         | 0.71                          |
| PRA:                           | LCAI 15W 150mA-400mA ECO slim |