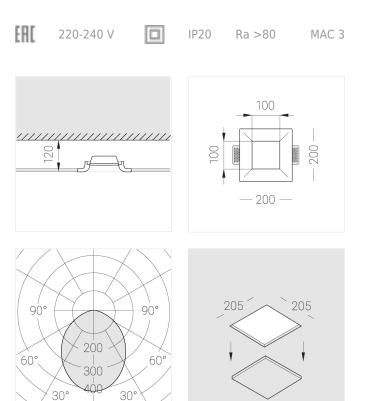

## Specifications

| Measurements:<br>Net weight:   | 200x200x70 mm<br>1.03 kg |
|--------------------------------|--------------------------|
| Square<br>Body:<br>Illuminant: | Gypsum<br>LED            |
| Electrical safety class:       |                          |
| Degree of protection:          | IP20                     |
| Rated power:                   | 8.6 w                    |
| Luminaire luminous flux*:      | 890 lm                   |
| Light output*:                 | 103.00 lm/w              |
| Colorful temperature*:         | 3000 K                   |
| Color rendering index*:        | Ra >80                   |
| Color temperature stability*:  | MAC 3                    |
| COS *:                         | 0.51                     |
| PRA:                           | LC 8/180/44 fixC SR SNC2 |