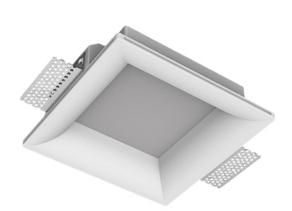

## Trimless recessed luminaire

Tenit-

## Specifications

| Measurements:<br>Net weight:   | 200x200x70 mm<br>1.03 kg |
|--------------------------------|--------------------------|
| Square<br>Body:<br>Illuminant: | Gypsum<br>LED            |
| Electrical safety class:       |                          |
| Degree of protection:          | IP20                     |
| Rated power:                   | 8.6 w                    |
| Luminaire luminous flux*:      | 890 lm                   |
| Light output*:                 | 103.00 lm/w              |
| Colorful temperature*:         | 3000 K                   |
| Color rendering index*:        | Ra >80                   |
| Color temperature stability*:  | MAC 3                    |
| COS *:                         | 0.51                     |
| PRA:                           | LC 8/180/44 fixC SR SNC2 |