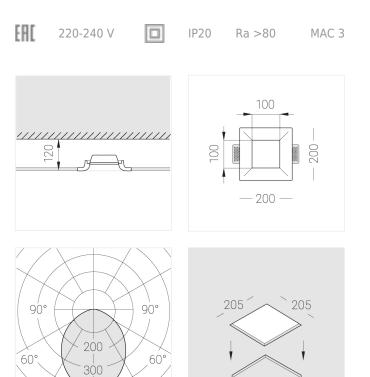

## **Specifications**

30°

1. 1

30

| Measurements:<br>Net weight:   | 200x200x70 mm<br>1.03 kg  |
|--------------------------------|---------------------------|
| Square<br>Body:<br>Illuminant: | Gypsum<br>LED             |
| Electrical safety class:       |                           |
| Degree of protection:          | IP20                      |
| Rated power:                   | 16.8 w                    |
| Luminaire luminous flux*:      | 1674 lm                   |
| Light output*:                 | 100.00 lm/w               |
| Colorful temperature*:         | 3000 K                    |
| Color rendering index*:        | Ra >80                    |
| Color temperature stability*:  | MAC 3                     |
| cos *:                         | 0.55                      |
| PRA:                           | LC 15/350/43 fixC SR SNC2 |