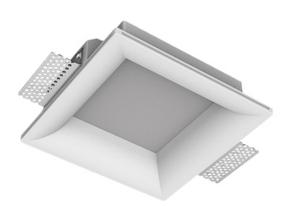

## **Specifications**

30°

1. 1

30

| Measurements:<br>Net weight:   | 200x200x70 mm<br>1.03 kg  |
|--------------------------------|---------------------------|
| Square<br>Body:<br>Illuminant: | Gypsum<br>LED             |
| Electrical safety class:       |                           |
| Degree of protection:          | IP20                      |
| Rated power:                   | 16.8 w                    |
| Luminaire luminous flux*:      | 1674 lm                   |
| Light output*:                 | 100.00 lm/w               |
| Colorful temperature*:         | 3000 K                    |
| Color rendering index*:        | Ra >80                    |
| Color temperature stability*:  | MAC 3                     |
| cos *:                         | 0.55                      |
| PRA:                           | LC 15/350/43 fixC SR SNC2 |