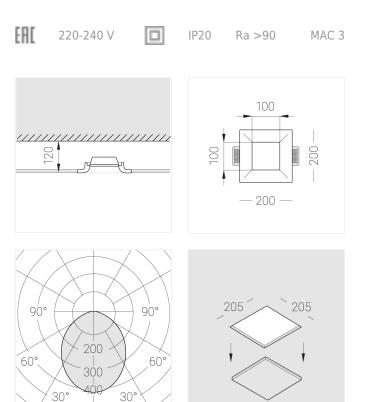

## Specifications

| Measurements:<br>Net weight:   | 200x200x70 mm<br>1.03 kg  |
|--------------------------------|---------------------------|
| Square<br>Body:<br>Illuminant: | Gypsum<br>LED             |
| Electrical safety class:       |                           |
| Degree of protection:          | IP20                      |
| Rated power:                   | 16.8 w                    |
| Luminaire luminous flux*:      | 1443 lm                   |
| Light output*:                 | 86.00 lm/w                |
| Colorful temperature*:         | 3000 K                    |
| Color rendering index*:        | Ra >90                    |
| Color temperature stability*:  | MAC 3                     |
| COS *:                         | 0.55                      |
| PRA:                           | LC 15/350/43 fixC SR SNC2 |