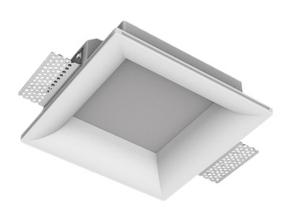

## Specifications

| Measurements:<br>Net weight:   | 200x200x70 mm<br>1.03 kg  |
|--------------------------------|---------------------------|
| Square<br>Body:<br>Illuminant: | Gypsum<br>LED             |
| Electrical safety class:       |                           |
| Degree of protection:          | IP20                      |
| Rated power:                   | 16.8 w                    |
| Luminaire luminous flux*:      | 1443 lm                   |
| Light output*:                 | 86.00 lm/w                |
| Colorful temperature*:         | 3000 K                    |
| Color rendering index*:        | Ra >90                    |
| Color temperature stability*:  | MAC 3                     |
| COS *:                         | 0.55                      |
| PRA:                           | LC 15/350/43 fixC SR SNC2 |